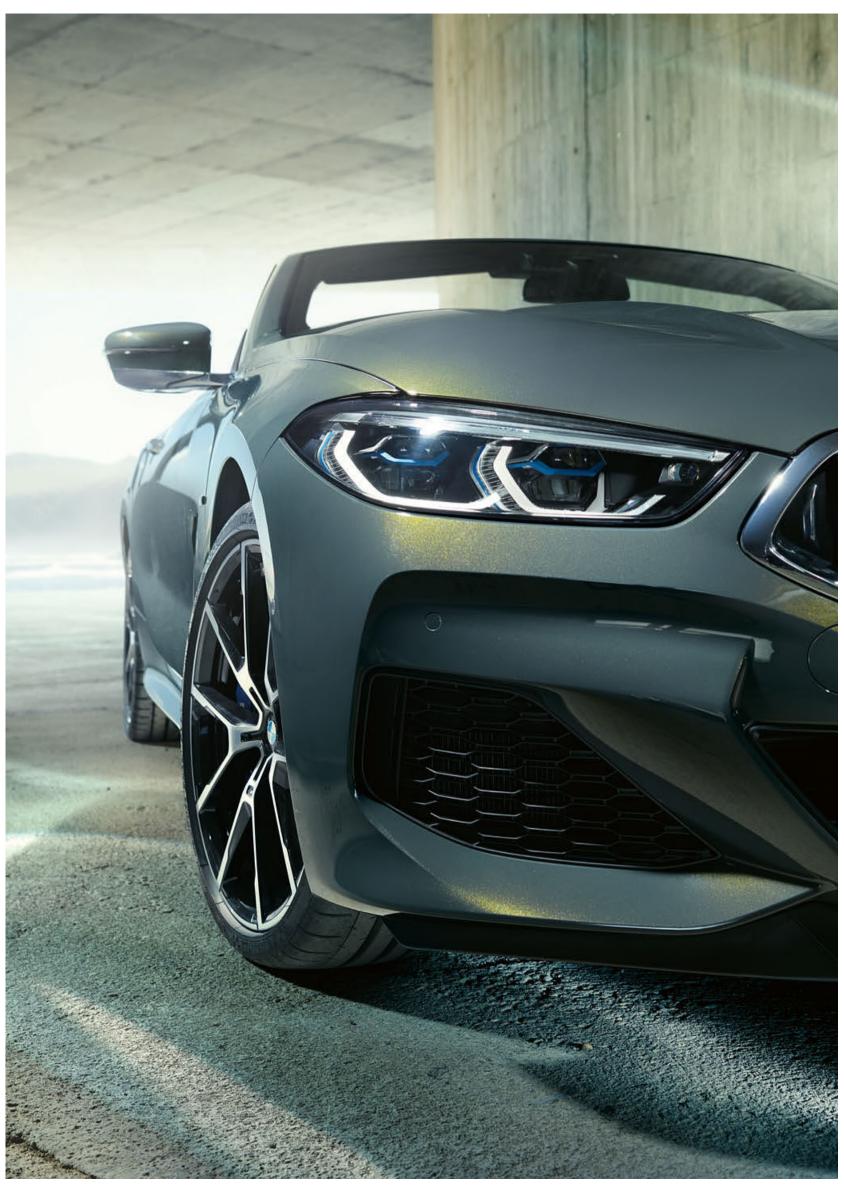

### THE EXTERIOR DESIGN.

Dynamic elegance, open to the top: The exterior design of the new BMW 8 Series Convertible combines sportiness, exclusive style and that certain something to create a charming overall appearance. Inspired by the BMW 8 Series Coupé, it combines its racing DNA with its very own, perfectly shaped character. Starting with the fascinating curve of the headlights through the flowing silhouette to the finale of the flat rear lights that underline the width: Everything on the new BMW 8 Series Convertible makes you want the exhilarating feeling of freedom that makes every journey a unique experience.

#### A VOYAGE OF DISCOVERY FOR THE EYE: DESIGN LINES.

Reduced, precise lines and an expressive surface play behind the rear tyres characterise the side view. Instead of the BMW typical bead line, two expressively drawn design lines characterise the picture: Based on the precisely crafted Air Breathers they draw the course of the airflow along the body and thus pay homage to power and speed.

#### FUNCTIONAL AND VISUAL HIGHLIGHT AT THE SAME TIME: THE AIR BREATHER.

The precisely elaborated Air Breathers in the front fenders not only enhance the vehicle's aerodynamics, but also serve as a starting point of a course of striking design lines. Their interaction creates a powerful surface play that traces the air flowing along the vehicle.

#### ELEGANT SIDE MIRRORS.

The extraordinary geometry of the exterior mirrors is revealed at the first glance: Integrated into the side window rim, the exterior mirror not only optimises the aerodynamics of the vehicle, but also captivates with its delicate and streamlined design. A one-piece, continuous decorative strip look up to the mirror head enables an elegant-dynamic highlight.