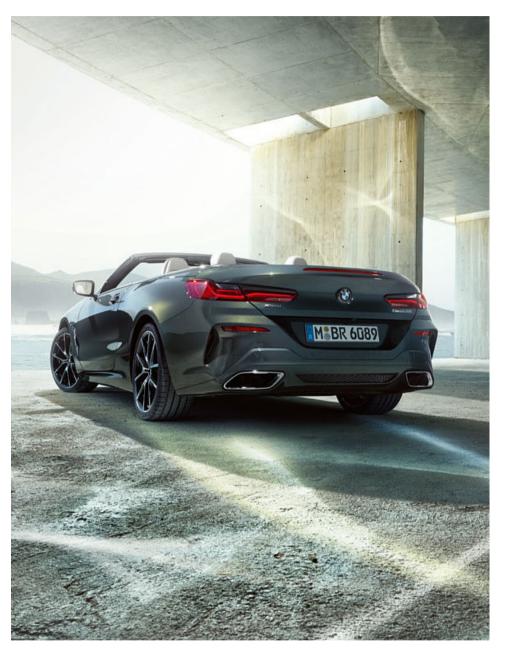

#### SPORTY PRESENCE, FROM EVERY PERSPECTIVE: THE WIDE REAR.

The rear of the vehicle appears remarkably wide and powerful, which is particularly impressive when the softtop is open. The third rear light, which is integrated into the boot lid, also reduces the height effect visually and closes the rear harmoniously upwards.

The new BMW 8 Series Convertible, with its elongated shape, looks captivating in the side view both when closed and open. The compactly cut softtop creates a striking, distinct notchback silhouette.

### THE EXTERIOR DESIGN.

Dynamic elegance, open to the top: The exterior design of the new BMW 8 Series Convertible combines sportiness, exclusive style and that certain something to create a charming overall appearance. Inspired by the BMW 8 Series Coupé, it combines its racing DNA with its very own, perfectly shaped character. Starting with the fascinating curve of the headlights through the flowing silhouette to the finale of the flat rear lights that underline the width: Everything on the new BMW 8 Series Convertible makes you want the exhilarating feeling of freedom that makes every journey a unique experience.