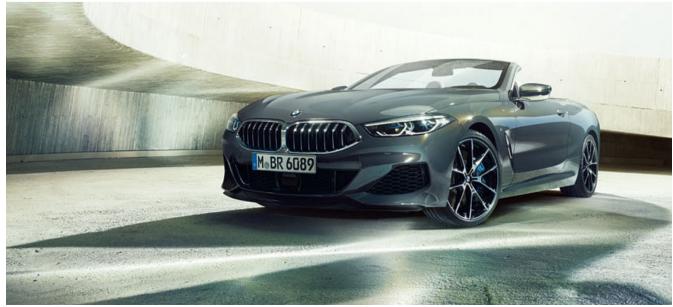

### THE EXTERIOR DESIGN.

Dynamic elegance, open to the top: The exterior design of the new BMW 8 Series Convertible combines sportiness, exclusive style and that certain something to create a charming overall appearance. Inspired by the BMW 8 Series Coupé, it combines its racing DNA with its very own, perfectly shaped character. Starting with the fascinating curve of the headlights through the flowing silhouette to the finale of the flat rear lights that underline the width: Everything on the new BMW 8 Series Convertible makes you want the exhilarating feeling of freedom that makes every journey a unique experience.

#### A VOYAGE OF DISCOVERY FOR THE EYE: DESIGN LINES.

Reduced, precise lines and an expressive surface play behind the rear tyres characterise the side view. Instead of the BMW typical bead line, two expressively drawn design lines characterise the picture: Based on the precisely crafted Air Breathers they draw the course of the airflow along the body and thus pay homage to power and speed.

#### FUNCTIONAL AND VISUAL HIGHLIGHT AT THE SAME TIME: THE AIR BREATHER.

The precisely elaborated Air Breathers in the front fenders not only enhance the vehicle's aerodynamics, but also serve as a starting point of a course of striking design lines. Their interaction creates a powerful surface play that traces the air flowing along the vehicle.