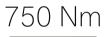

#### Capacity

Torque

## TECHNICAL VALUES.

M850i xDRIVE

840d xDRIVE

|                                                                      |             | IVIOJUI XDRIVE                   | 6400 XDRIVE                      |
|----------------------------------------------------------------------|-------------|----------------------------------|----------------------------------|
| Weight                                                               |             |                                  |                                  |
| Unladen weight EU (xDrive) 1                                         | kg          | 2090                             | 2030                             |
| Max. permissible weight (xDrive)                                     | kg          | 2515                             | 2485                             |
| Permitted load (xDrive)                                              | kg          | 500                              | 530                              |
| Luggage compartment capacity                                         |             | 280-350                          | 280-350                          |
| Engine <sup>3,4</sup>                                                |             |                                  |                                  |
| Cylinders/valves                                                     |             | 8/4                              | 6/4                              |
| Capacity                                                             | CC          | 4395                             | 2993                             |
| Rated output/rated engine speed                                      | kW (hp)/rpm | 390 (530)/5500–6000              | 235 (320)/4400                   |
| Max. torque/engine speed                                             | Nm/rpm      | 750/1800-4600                    | 700/1750-2250                    |
| Power transmission                                                   |             |                                  |                                  |
| Type of drive                                                        |             | All-wheel                        | All-wheel                        |
| Standard transmission                                                |             | Steptronic Sport<br>transmission | Steptronic Sport<br>transmission |
| Performance                                                          |             |                                  |                                  |
| Top speed (xDrive)                                                   | km/h        | 250²                             | 250 <sup>2</sup>                 |
| Acceleration (xDrive) 0–100 km/h                                     | S           | 3.9                              | 5.2                              |
| Consumption <sup>3,4</sup> – all engines conform to the EU6 standard |             |                                  |                                  |
| Urban (xDrive)                                                       | l/100 km    | 13.3–13.6                        | 7.3–7.4                          |
| Extra-urban (xDrive)                                                 | l/100 km    | 7.9–8.0                          | 5.1–5.6                          |
| Combined (xDrive)                                                    | l/100 km    | 9.9–10.0                         | 5.9–6.3                          |
| Exhaust emissions standard (type-certified)                          |             | EU6d-temp                        | EU6d-temp                        |
| $CO_2$ emissions, combined (xDrive)                                  | g/km        | 225-229                          | 155–165                          |
| Tank capacity, approx.                                               |             | 68                               | 68                               |
| Wheels/tyres                                                         |             |                                  |                                  |
| Tyre dimensions                                                      | km          | 245/35 R 20 Y<br>275/30 R 20 Y   | 245/45 R 18 Y<br>275/40 R 18 Y   |
| Wheel dimensions                                                     | km          | 8 J x 20<br>9 J x 20             | 8 J x 18<br>9 J x 18             |
| Material                                                             | km          | Light alloy                      | Light alloy                      |