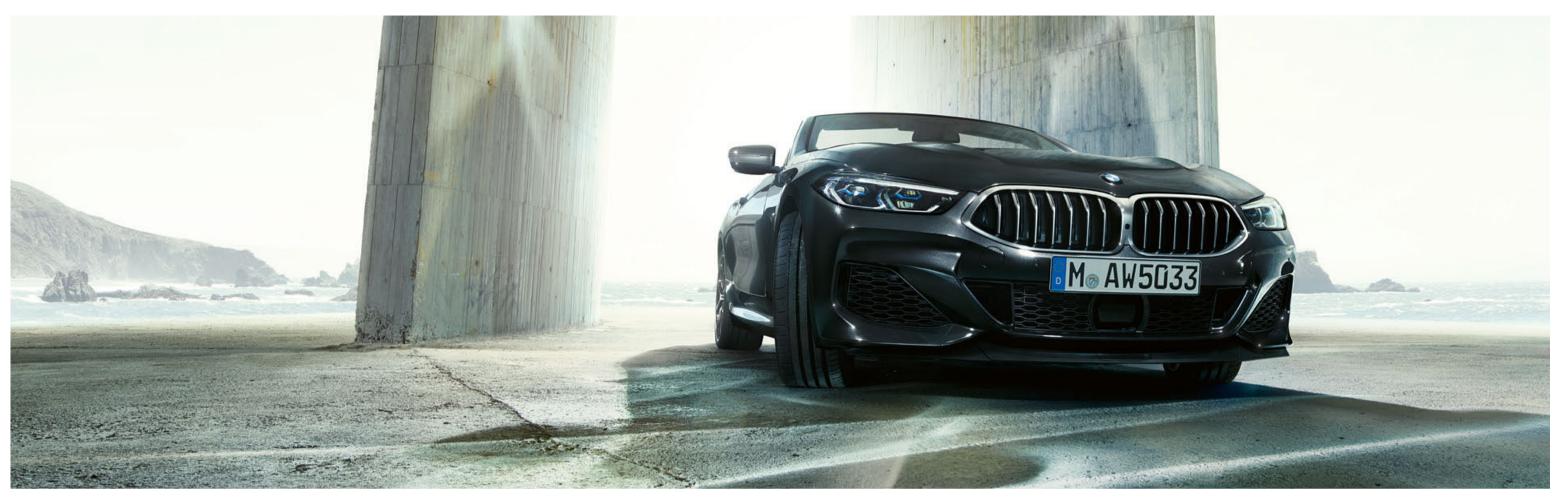

### THE EXTERIOR DESIGN.

Dynamic elegance, open to the top: The exterior design of the new BMW 8 Series Convertible combines sportiness, exclusive style and that certain something to create a charming overall appearance. Inspired by the BMW 8 Series Coupé, it combines its racing DNA with its very own, perfectly shaped character. Starting with the fascinating curve of the headlights through the flowing silhouette to the finale of the flat rear lights that underline the width: Everything on the new BMW 8 Series Convertible makes you want the exhilarating feeling of freedom that makes every journey a unique experience.

#### A VOYAGE OF DISCOVERY FOR THE EYE: DESIGN LINES.

Reduced, precise lines and an expressive surface play behind the rear tyres characterise the side view. Instead of the BMW typical bead line, two expressively drawn design lines characterise the picture: Based on the precisely crafted Air Breathers they draw the course of the airflow along the body and thus pay homage to power and speed.