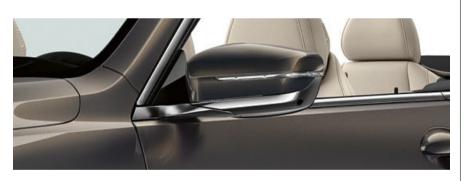

#### ELEGANT SIDE MIRRORS.

The extraordinary geometry of the exterior mirrors is revealed at the first glance: Integrated into the side window rim, the exterior mirror not only optimises the aerodynamics of the vehicle, but also captivates with its delicate and streamlined design. A one-piece, continuous decorative strip look up to the mirror head enables an elegant-dynamic highlight.