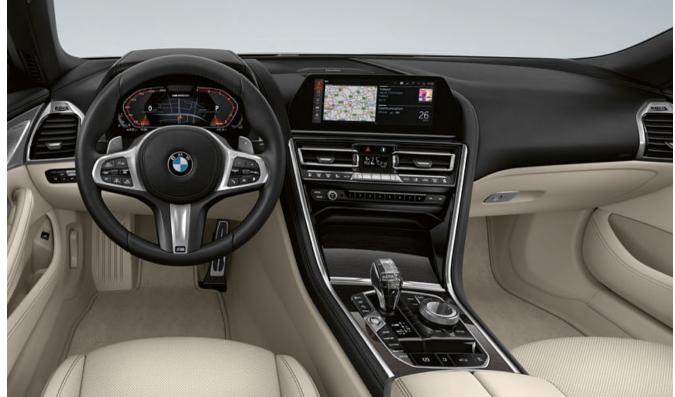

#### INNOVATIVE INFORMATION: BMW LIVE COCKPIT PROFESSIONAL WITH INNOVATIVE OPERATING CONCEPT.

The BMW Live Cockpit Professional with navigation function includes a high-quality display network consisting of a highresolution 10.25" Control Display that can be operated by touch and a fully digital 12.3" instrument display.

#### AT THE CENTRE OF ATTENTION: DRIVER ORIENTATION.

In the cockpit of the new BMW 8 Series Convertible, everything is aligned to the driver. Each control element is ergonomically placed exactly where it can be optimally reached. In that way, the driver has everything under control and can completely focus on the most important thing: absolute driving pleasure.

# DRIVING PLEASURE IN ITS PUREST FORM.

DRIVER ASSISTANCE

The intelligent assistants of BMW Personal CoPilot are available for every vehicle of the Bayerische Motoren Werke. These support you in all driving situations and increase safety and comfort. In this way, you ensure that you can look forward in a relaxed manner and devote yourself to the most important thing: sheer driving pleasure. Today, tomorrow and also in the future: The driver assistance systems in a vehicle from the Bayerische Motoren Werke define what is technically feasible – and as a reliable companion, ensure that you master every challenge with confidence.