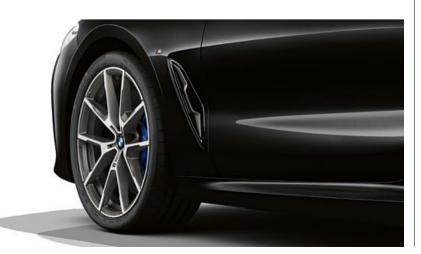

#### FUNCTIONAL AND VISUAL HIGHLIGHT AT THE SAME TIME: THE AIR BREATHER.

The precisely elaborated Air Breathers in the front fenders not only enhance the vehicle's aerodynamics, but also serve as a starting point of a course of striking design lines. Their interaction creates a powerful surface play that traces the air flowing along the vehicle.