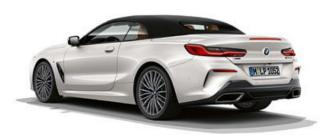

#### FREEDOM AT THE PUSH OF A BUTTON: THE INNOVATIVE SOFTTOP.

Thanks to the new clamp technology, the Black Softtop blends harmoniously into the dynamic lines of the vehicle. At the push of a button, it opens and closes electrically in approximately 15 seconds, even while driving at speeds of up to 50 km/h. One of the outstanding properties of this extremely high-quality softtop is its excellent noise insulation.

## DESIGN THINKING.

Open to new experiences: Why the softtop reveals so much about the character of the new BMW 8 Series Convertible.

There are actually no two opinions: The heart of a vehicle is its engine. And yet the look on the exterior allows much more than insights into the design and presence of an automobile. This is especially true for a model like the new BMW 8 Series Convertible. Because the most important characteristic feature the softtop – combines the luxury and innovation claims of the entire model.

Opening the softtop already feels like a staging experience: Completely without any noise and with precise movements, the softtop is folded and retracted under the softtop flap in leather look with decorative stitching. The movement resembles a carefully rehearsed choreography and takes place at a speed of up to 50 km/h in exactly 15 seconds. The complete softtop with the haptic, unique fabric lined in several layers weighs much less than previous designs, and it can be folded into the variable compartment in the boot in a particularly space-saving manner.