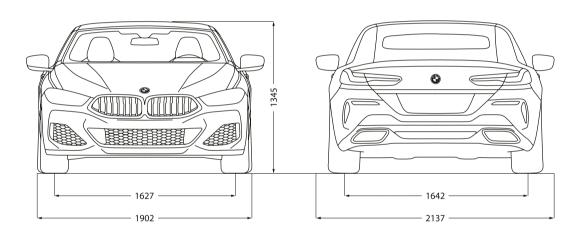

## TECHNICAL VALUES.

M850i xDRIVE

840d xDRIVE

|                                                                      |             | IVIOJUI XDRIVE                   | 6400 XDRIVE                      |
|----------------------------------------------------------------------|-------------|----------------------------------|----------------------------------|
| Weight                                                               |             |                                  |                                  |
| Unladen weight EU (xDrive) 1                                         | kg          | 2090                             | 2030                             |
| Max. permissible weight (xDrive)                                     | kg          | 2515                             | 2485                             |
| Permitted load (xDrive)                                              | kg          | 500                              | 530                              |
| Luggage compartment capacity                                         |             | 280-350                          | 280-350                          |
| Engine <sup>3,4</sup>                                                |             |                                  |                                  |
| Cylinders/valves                                                     |             | 8/4                              | 6/4                              |
| Capacity                                                             | CC          | 4395                             | 2993                             |
| Rated output/rated engine speed                                      | kW (hp)/rpm | 390 (530)/5500–6000              | 235 (320)/4400                   |
| Max. torque/engine speed                                             | Nm/rpm      | 750/1800-4600                    | 700/1750-2250                    |
| Power transmission                                                   |             |                                  |                                  |
| Type of drive                                                        |             | All-wheel                        | All-wheel                        |
| Standard transmission                                                |             | Steptronic Sport<br>transmission | Steptronic Sport<br>transmission |
| Performance                                                          |             |                                  |                                  |
| Top speed (xDrive)                                                   | km/h        | 250²                             | 250 <sup>2</sup>                 |
| Acceleration (xDrive) 0–100 km/h                                     | S           | 3.9                              | 5.2                              |
| Consumption <sup>3,4</sup> – all engines conform to the EU6 standard |             |                                  |                                  |
| Urban (xDrive)                                                       | l/100 km    | 13.3–13.6                        | 7.3–7.4                          |
| Extra-urban (xDrive)                                                 | l/100 km    | 7.9–8.0                          | 5.1–5.6                          |
| Combined (xDrive)                                                    | l/100 km    | 9.9–10.0                         | 5.9–6.3                          |
| Exhaust emissions standard (type-certified)                          |             | EU6d-temp                        | EU6d-temp                        |
| $CO_2$ emissions, combined (xDrive)                                  | g/km        | 225-229                          | 155–165                          |
| Tank capacity, approx.                                               |             | 68                               | 68                               |
| Wheels/tyres                                                         |             |                                  |                                  |
| Tyre dimensions                                                      | km          | 245/35 R 20 Y<br>275/30 R 20 Y   | 245/45 R 18 Y<br>275/40 R 18 Y   |
| Wheel dimensions                                                     | km          | 8 J x 20<br>9 J x 20             | 8 J x 18<br>9 J x 18             |
| Material                                                             | km          | Light alloy                      | Light alloy                      |

The dimensions specified apply for the BMW M850i xDrive Convertible.

<sup>1</sup> The EC unladen weight refers to a vehicle with standard equipment and does not include any optional extras. The unladen weight includes a 90% full tank and a driver weight of 75 kg.
 <sup>2</sup> Electronically limited.
 <sup>3</sup> Performance data of petrol engines apply to vehicles using RON 98 fuel. Fuel consumption data apply to vehicles using reference fuels in accordance with EU Regulation 2007/715. Unleaded RON 91 and higher with a maximum ethanol content of 10% (E10) may also be used. BMW recommends RON 95 super unleaded petrol.
 <sup>4</sup> The data for fuel consumption, CO<sub>2</sub> emissions and energy consumption are determined in accordance with the measurements processes as defined by European Regulation (EU) 2007/715 in the applicable version. Data refer to a vehicle with base-level equipment in Germany, and the ranges account for differences according to the selected wheel and tyre size and the optional equipment and may change during the configuration process. Figures have been determined on the basis of the new WLTP test cycle and have been converted back into NEDC figures for comparability.