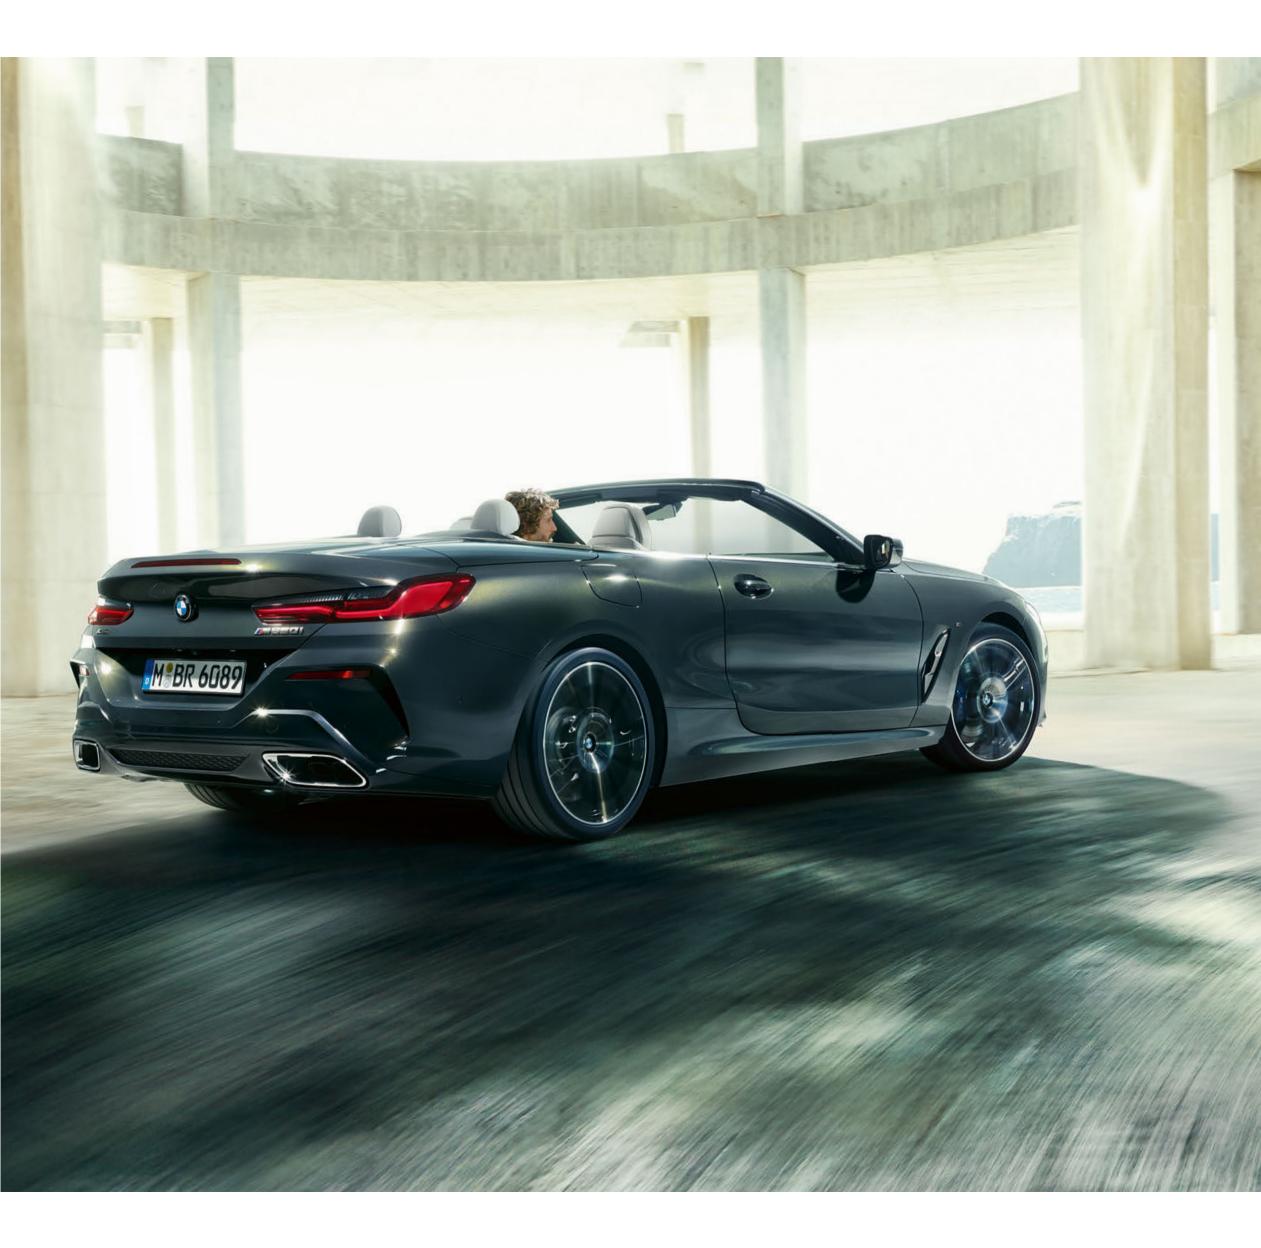

#### SPORTY PRESENCE, FROM EVERY PERSPECTIVE: THE WIDE REAR.

The rear of the vehicle appears remarkably wide and powerful, which is particularly impressive when the softtop is open. The third rear light, which is integrated into the boot lid, also reduces the height effect visually and closes the rear harmoniously upwards.

The new BMW 8 Series Convertible, with its elongated shape, looks captivating in the side view both when closed and open. The compactly cut softtop creates a striking, distinct notchback silhouette.

### THE EXTERIOR DESIGN.

Dynamic elegance, open to the top: The exterior design of the new BMW 8 Series Convertible combines sportiness, exclusive style and that certain something to create a charming overall appearance. Inspired by the BMW 8 Series Coupé, it combines its racing DNA with its very own, perfectly shaped character. Starting with the fascinating curve of the headlights through the flowing silhouette to the finale of the flat rear lights that underline the width: Everything on the new BMW 8 Series Convertible makes you want the exhilarating feeling of freedom that makes every journey a unique experience.