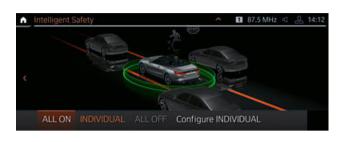

# DRIVING PLEASURE IN ITS PUREST FORM.

DRIVER ASSISTANCE

The intelligent assistants of BMW Personal CoPilot are available for every vehicle of the Bayerische Motoren Werke. These support you in all driving situations and increase safety and comfort. In this way, you ensure that you can look forward in a relaxed manner and devote yourself to the most important thing: sheer driving pleasure. Today, tomorrow and also in the future: The driver assistance systems in a vehicle from the Bayerische Motoren Werke define what is technically feasible – and as a reliable companion, ensure that you master every challenge with confidence.

#### IS THERE WHEN REQUIRED: DRIVING ASSISTANT PROFESSIONAL

Driving Assistant Professional<sup>1</sup> offers optimum comfort and maximum safety during lots of critical or monotonous driving situations with Steering and lane control assistant incl. support in narrow places, local hazard warning, Lane Keeping Assistant with active side collision protection and other safety functions.