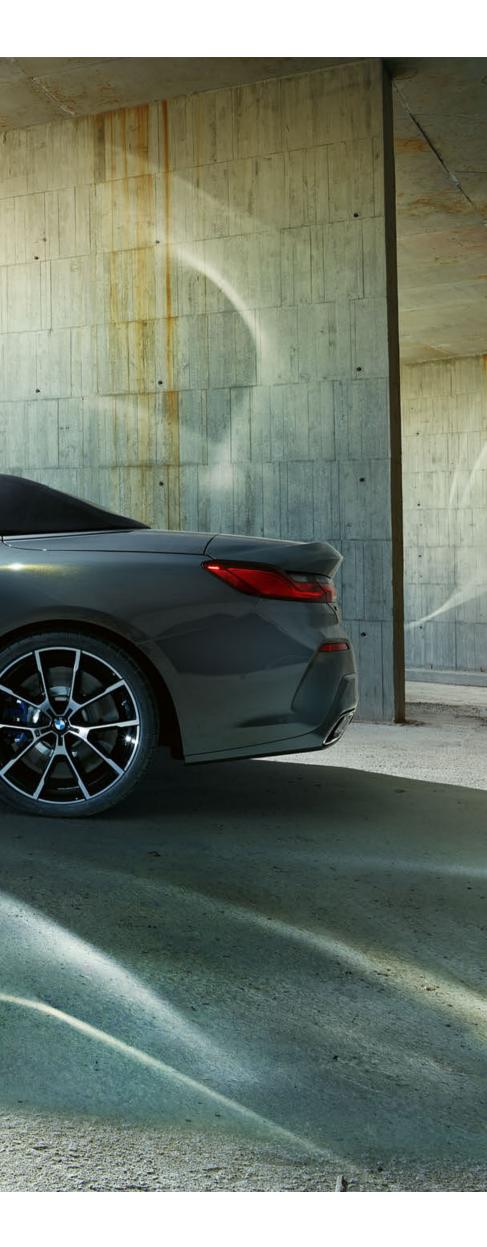

#### SPORTY PRESENCE, FROM EVERY PERSPECTIVE: THE WIDE REAR.

The rear of the vehicle appears remarkably wide and powerful, which is particularly impressive when the softtop is open. The third rear light, which is integrated into the boot lid, also reduces the height effect visually and closes the rear harmoniously upwards.

#### FUNCTIONAL AND VISUAL HIGHLIGHT AT THE SAME TIME: THE AIR BREATHER.

The precisely elaborated Air Breathers in the front fenders not only enhance the vehicle's aerodynamics, but also serve as a starting point of a course of striking design lines. Their interaction creates a powerful surface play that traces the air flowing along the vehicle.