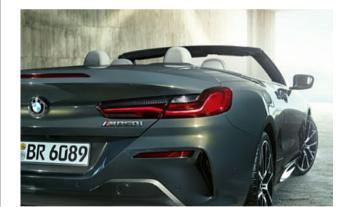

#### SPORTY PRESENCE, FROM EVERY PERSPECTIVE: THE WIDE REAR.

The rear of the vehicle appears remarkably wide and powerful, which is particularly impressive when the softtop is open. The third rear light, which is integrated into the boot lid, also reduces the height effect visually and closes the rear harmoniously upwards.

The new BMW 8 Series Convertible, with its elongated shape, looks captivating in the side view both when closed and open. The compactly cut softtop creates a striking, distinct notchback silhouette.

### THE EXTERIOR DESIGN.

Dynamic elegance, open to the top: The exterior design of the new BMW 8 Series Convertible combines sportiness, exclusive style and that certain something to create a charming overall appearance. Inspired by the BMW 8 Series Coupé, it combines its racing DNA with its very own, perfectly shaped character. Starting with the fascinating curve of the headlights through the flowing silhouette to the finale of the flat rear lights that underline the width: Everything on the new BMW 8 Series Convertible makes you want the exhilarating feeling of freedom that makes every journey a unique experience.