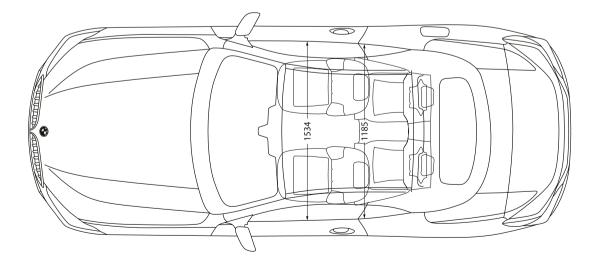

## TECHNICAL VALUES.

M850i xDRIVE

840d xDRIVE

|                                                                      |             | IVIOJUI XDRIVE                   | 6400 XDRIVE                      |
|----------------------------------------------------------------------|-------------|----------------------------------|----------------------------------|
| Weight                                                               |             |                                  |                                  |
| Unladen weight EU (xDrive) 1                                         | kg          | 2090                             | 2030                             |
| Max. permissible weight (xDrive)                                     | kg          | 2515                             | 2485                             |
| Permitted load (xDrive)                                              | kg          | 500                              | 530                              |
| Luggage compartment capacity                                         |             | 280-350                          | 280-350                          |
| Engine <sup>3,4</sup>                                                |             |                                  |                                  |
| Cylinders/valves                                                     |             | 8/4                              | 6/4                              |
| Capacity                                                             | CC          | 4395                             | 2993                             |
| Rated output/rated engine speed                                      | kW (hp)/rpm | 390 (530)/5500–6000              | 235 (320)/4400                   |
| Max. torque/engine speed                                             | Nm/rpm      | 750/1800-4600                    | 700/1750-2250                    |
| Power transmission                                                   |             |                                  |                                  |
| Type of drive                                                        |             | All-wheel                        | All-wheel                        |
| Standard transmission                                                |             | Steptronic Sport<br>transmission | Steptronic Sport<br>transmission |
| Performance                                                          |             |                                  |                                  |
| Top speed (xDrive)                                                   | km/h        | 250²                             | 250 <sup>2</sup>                 |
| Acceleration (xDrive) 0–100 km/h                                     | S           | 3.9                              | 5.2                              |
| Consumption <sup>3,4</sup> – all engines conform to the EU6 standard |             |                                  |                                  |
| Urban (xDrive)                                                       | l/100 km    | 13.3–13.6                        | 7.3–7.4                          |
| Extra-urban (xDrive)                                                 | l/100 km    | 7.9–8.0                          | 5.1–5.6                          |
| Combined (xDrive)                                                    | l/100 km    | 9.9–10.0                         | 5.9–6.3                          |
| Exhaust emissions standard (type-certified)                          |             | EU6d-temp                        | EU6d-temp                        |
| $CO_2$ emissions, combined (xDrive)                                  | g/km        | 225-229                          | 155–165                          |
| Tank capacity, approx.                                               |             | 68                               | 68                               |
| Wheels/tyres                                                         |             |                                  |                                  |
| Tyre dimensions                                                      | km          | 245/35 R 20 Y<br>275/30 R 20 Y   | 245/45 R 18 Y<br>275/40 R 18 Y   |
| Wheel dimensions                                                     | km          | 8 J x 20<br>9 J x 20             | 8 J x 18<br>9 J x 18             |
| Material                                                             | km          | Light alloy                      | Light alloy                      |

The dimensions specified apply for the BMW M850i xDrive Convertible.

<sup>1</sup> The EC unladen weight refers to a vehicle with standard equipment and does not include any optional extras. The unladen weight includes a 90% full tank and a driver weight of 75 kg.
 <sup>2</sup> Electronically limited.
 <sup>3</sup> Performance data of petrol engines apply to vehicles using RON 98 fuel. Fuel consumption data apply to vehicles using reference fuels in accordance with EU Regulation 2007/715. Unleaded RON 91 and higher with a maximum ethanol content of 10% (E10) may also be used. BMW recommends RON 95 super unleaded petrol.
 <sup>4</sup> The data for fuel consumption, CO<sub>2</sub> emissions and energy consumption are determined in accordance with the measurements processes as defined by European Regulation (EU) 2007/715 in the applicable version. Data refer to a vehicle with base-level equipment in Germany, and the ranges account for differences according to the selected wheel and tyre size and the optional equipment and may change during the configuration process. Figures have been determined on the basis of the new WLTP test cycle and have been converted back into NEDC figures for comparability.