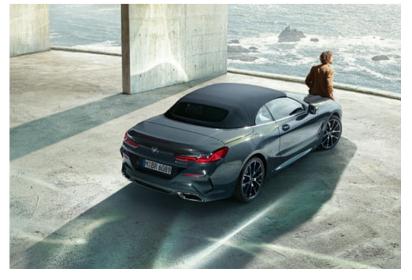

#### FREEDOM AT THE PUSH OF A BUTTON: THE INNOVATIVE SOFTTOP.

Thanks to the new clamp technology, the Black Softtop blends harmoniously into the dynamic lines of the vehicle. At the push of a button, it opens and closes electrically in approximately 15 seconds, even while driving at speeds of up to 50 km/h. One of the outstanding properties of this extremely high-quality softtop is its excellent noise insulation.

## DESIGN THINKING.

Open to new experiences: Why the softtop reveals so much about the character of the new BMW 8 Series Convertible.

There are actually no two opinions: The heart of a vehicle is its engine. And yet the look on the exterior allows much more than insights into the design and presence of an automobile. This is especially true for a model like the new BMW 8 Series Convertible. Because the most important characteristic feature the softtop – combines the luxury and innovation claims of the entire model.

Opening the softtop already feels like a staging experience: Completely without any noise and with precise movements, the softtop is folded and retracted under the softtop flap in leather look with decorative stitching. The movement resembles a carefully rehearsed choreography and takes place at a speed of up to 50 km/h in exactly 15 seconds. The complete softtop with the haptic, unique fabric lined in several layers weighs much less than previous designs, and it can be folded into the variable compartment in the boot in a particularly space-saving manner.