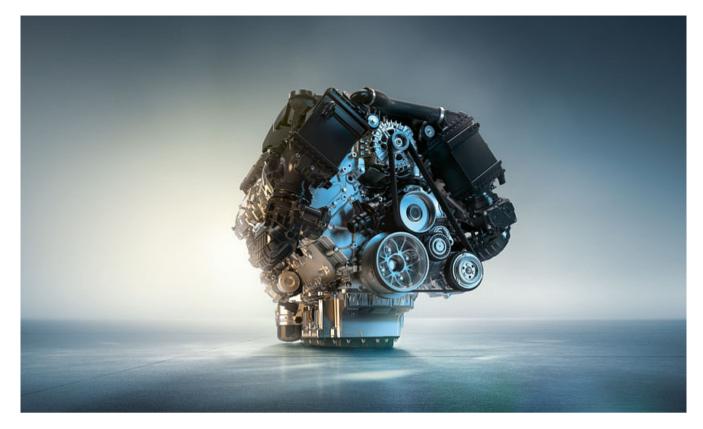

THE HEART OF PERFORMANCE: THE BMW TWIN POWER TURBO 8-CYLINDER PETROL ENGINE.

The intelligent BMW xDrive all-wheel drive system with rear-wheel orientation provides permanent traction in all situations - because it distributes the drive torque fully variably to the axles before a wheel starts spinning. Despite the high-traction all-wheel drive, the driver of the new BMW 8 Series Convertible does not need to do without the agility and precision of a rear-wheel drive vehicle: When cornering up to the vertex, the drive torque on the front wheels is significantly reduced, resulting in optimal feedback to the steering. When accelerating out of the curve, BMW xDrive transmits successive power to the front wheels, so that optimum traction is always created. The result of this power delivery is that the new BMW 8 Series Convertible is practically catapulted into the subsequent straight.

## 4,395 cm<sup>3</sup>