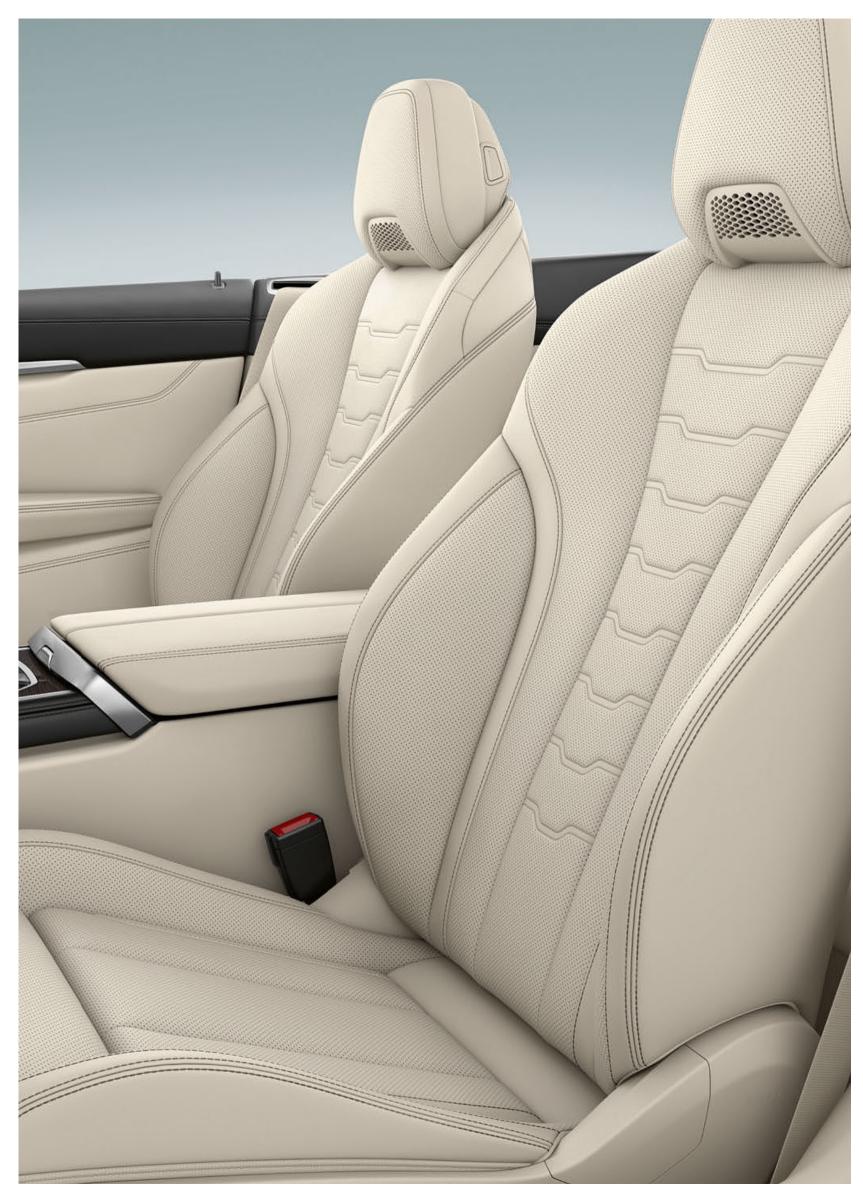

### SPORTINESS, EXPRESSED IN ELEGANCE.

Freedom to the horizon: The interior reflects the extroverted sporty yet characteristically elegant character of the new BMW 8 Series Convertible: Its consistent driver orientation is just as impressive as its sophisticated details, such as individually foldable rear seats for extended and even more flexible use of the luggage compartment. At the same time, remarkable design details such as the harmonious interior lighting or sparkling glass applications<sup>1</sup> on selected control elements create an atmosphere that spreads elegance and extravagance. The new BMW 8 Series Convertible unfolds a unique world of dynamic luxury that fascinates anew every time you drive.

#### TO FIND RELAXATION IS LUXURY: MULTIFUNCTION SEATS FOR DRIVER AND FRONT PASSENGER.

The Multifunction seats<sup>1,2</sup> for driver and front passenger offer comprehensive adjustment possibilities and exceptional seating comfort and safety. This way, the seats can be optimally adapted to personal requirements by an electric backrest width adjustment, a variable lumbar support and a manual seat depth adjustment.