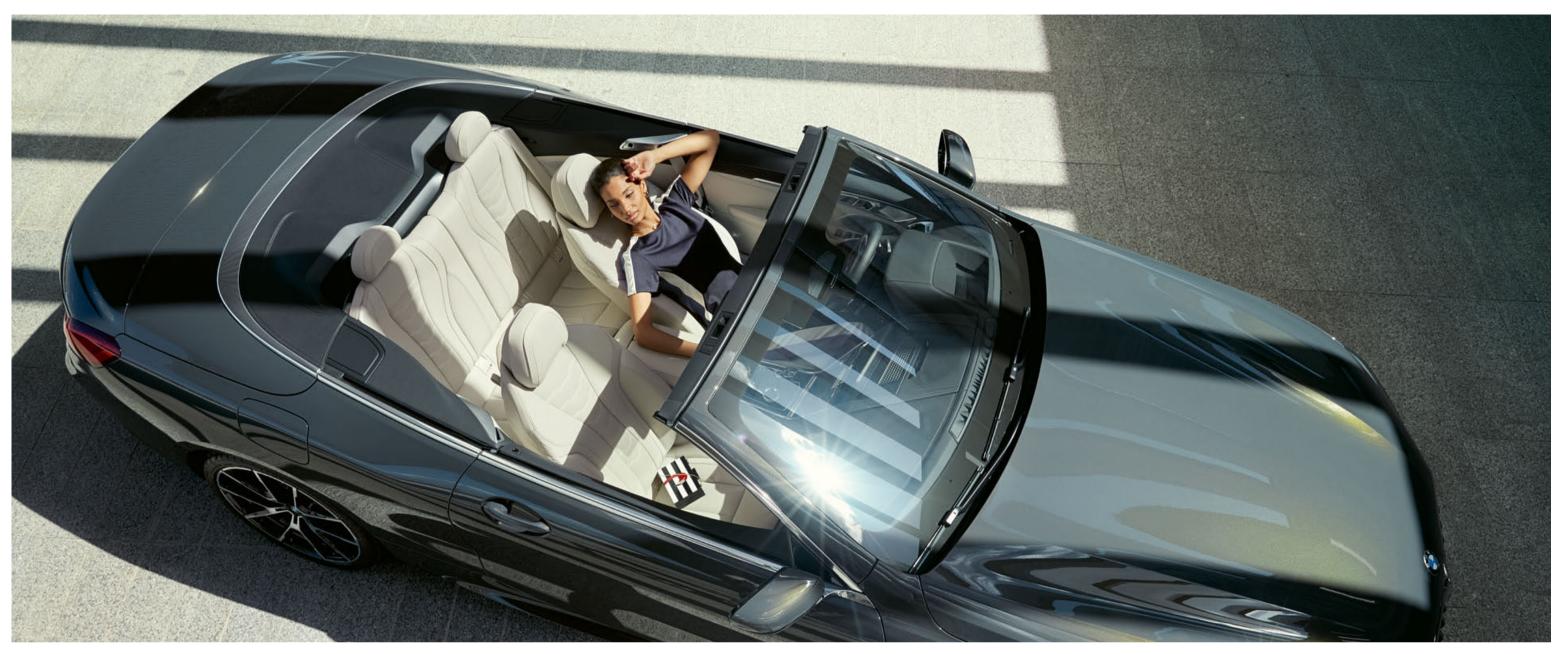

### SPORTINESS, EXPRESSED IN ELEGANCE.

Freedom to the horizon: The interior reflects the extroverted sporty yet characteristically elegant character of the new BMW 8 Series Convertible: Its consistent driver orientation is just as impressive as its sophisticated details, such as individually foldable rear seats for extended and even more flexible use of the luggage compartment. At the same time, remarkable design details such as the harmonious interior lighting or sparkling glass applications<sup>1</sup> on selected control elements create an atmosphere that spreads elegance and extravagance. The new BMW 8 Series Convertible unfolds a unique world of dynamic luxury that fascinates anew every time you drive.

<sup>1</sup>Available as optional equipment.

A HIGH-QUALITY GENUINE LEATHER LOOP ON THE BACK OF THE DRIVER AND FRONT PASSENGER SEATS ALLOWS THEM TO BE FOLDED FORWARD QUICKLY AND COMFORTABLY.