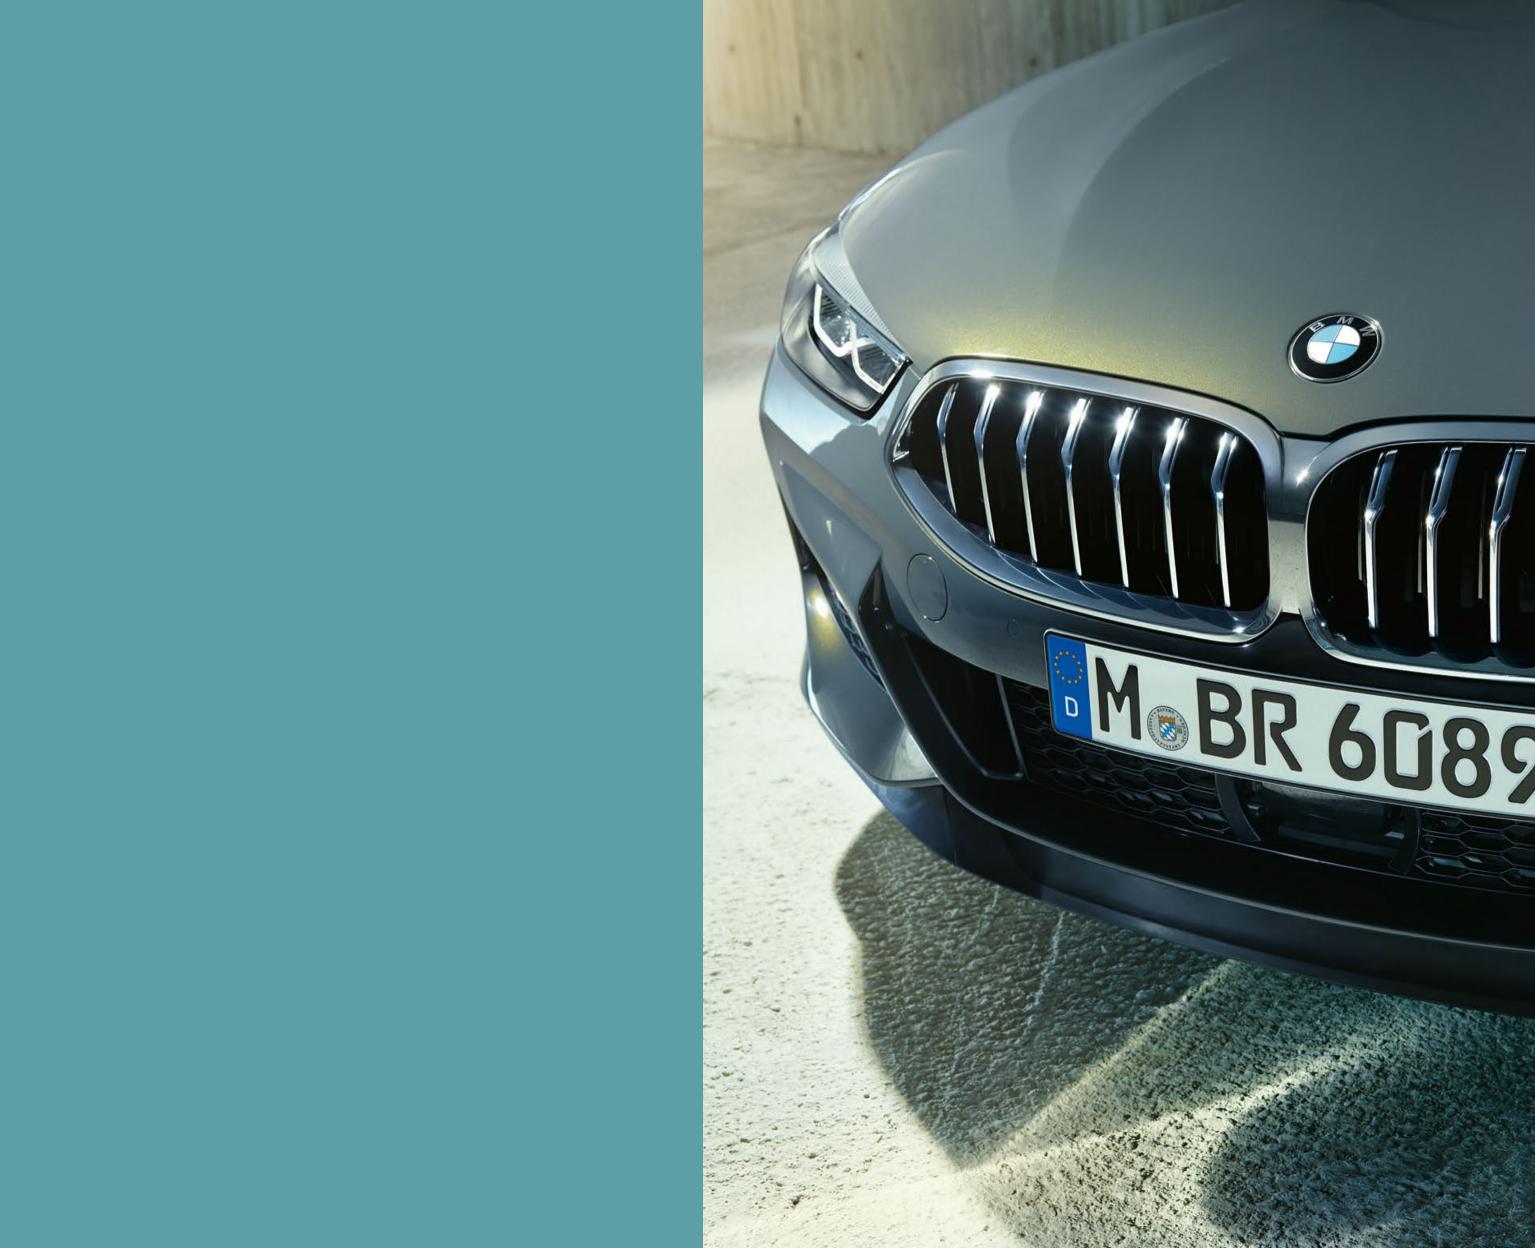

### THE EXTERIOR DESIGN.

Dynamic elegance, open to the top: The exterior design of the new BMW 8 Series Convertible combines sportiness, exclusive style and that certain something to create a charming overall appearance. Inspired by the BMW 8 Series Coupé, it combines its racing DNA with its very own, perfectly shaped character. Starting with the fascinating curve of the headlights through the flowing silhouette to the finale of the flat rear lights that underline the width: Everything on the new BMW 8 Series Convertible makes you want the exhilarating feeling of freedom that makes every journey a unique experience.

#### A VOYAGE OF DISCOVERY FOR THE EYE: DESIGN LINES.

Reduced, precise lines and an expressive surface play behind the rear tyres characterise the side view. Instead of the BMW typical bead line, two expressively drawn design lines characterise the picture: Based on the precisely crafted Air Breathers they draw the course of the airflow along the body and thus pay homage to power and speed.

#### FUNCTIONAL AND VISUAL HIGHLIGHT AT THE SAME TIME: THE AIR BREATHER.

The precisely elaborated Air Breathers in the front fenders not only enhance the vehicle's aerodynamics, but also serve as a starting point of a course of striking design lines. Their interaction creates a powerful surface play that traces the air flowing along the vehicle.