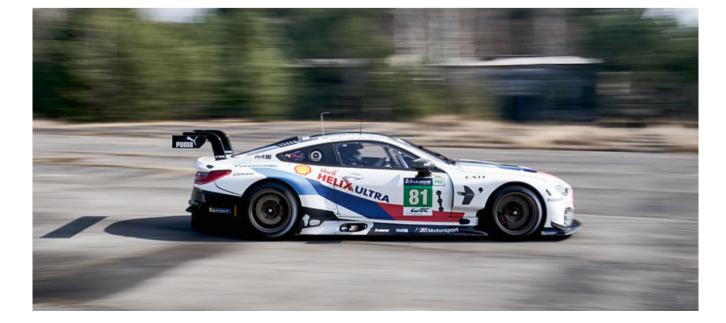

AT HOME ON THE RACE TRACK: THE NEW BMW 8 SERIES CONVERTIBLE CONCEPTS HAVE COME DIRECTLY FROM RACING EXPERIENCE

# RACING GENES MEET LOVE OF FREEDOM.

Ambitious. Independent. Thoroughly sporty. The racing genes that make this vehicle so unique can be felt in the new BMW 8 Series Convertible right from the first few metres: The standard Adaptive M suspension lets you choose between dynamic or comfortable suspension tuning and ensures maximum control in every driving situation. Along with the specially-tuned BMW xDrive all-wheel drive and the regulated M Sport differential, maximum traction and maximum agility are offered even when accelerating out of corners. Here, Integral Active Steering provides additional stability without losing any dynamics at all and guarantees perfect steering and maximum speed confidence in every speed range and it is a good thing, because the high body rigidity and the strengthened suspension components ensure a thrillingly direct implementation of each steering command. And if the brakes are used, the 19" M Sport brake<sup>1,2</sup> delivers precisely controlled braking performance, which, in combination with the standard mixed performance tyres, ensures reliable deceleration. That is what freedom feels like!