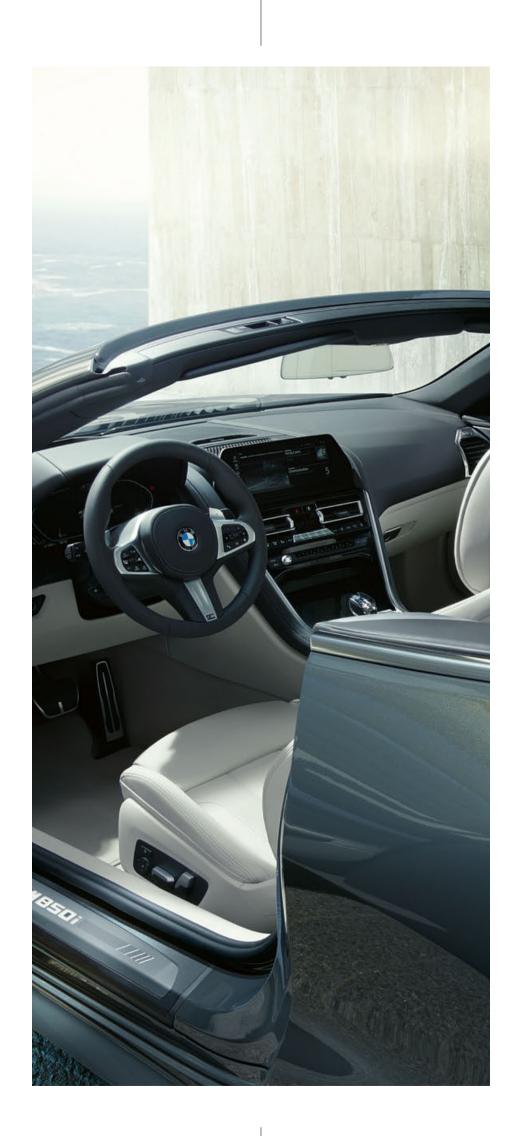

#### AT THE CENTRE OF ATTENTION: DRIVER ORIENTATION.

In the cockpit of the new BMW 8 Series Convertible, everything is aligned to the driver. Each control element is ergonomically placed exactly where it can be optimally reached. In that way, the driver has everything under control and can completely focus on the most important thing: absolute driving pleasure.

#### INNOVATIVE INFORMATION: BMW LIVE COCKPIT PROFESSIONAL WITH INNOVATIVE OPERATING CONCEPT.

The BMW Live Cockpit Professional with navigation function includes a high-quality display network consisting of a highresolution 10.25" Control Display that can be operated by touch and a fully digital 12.3" instrument display.