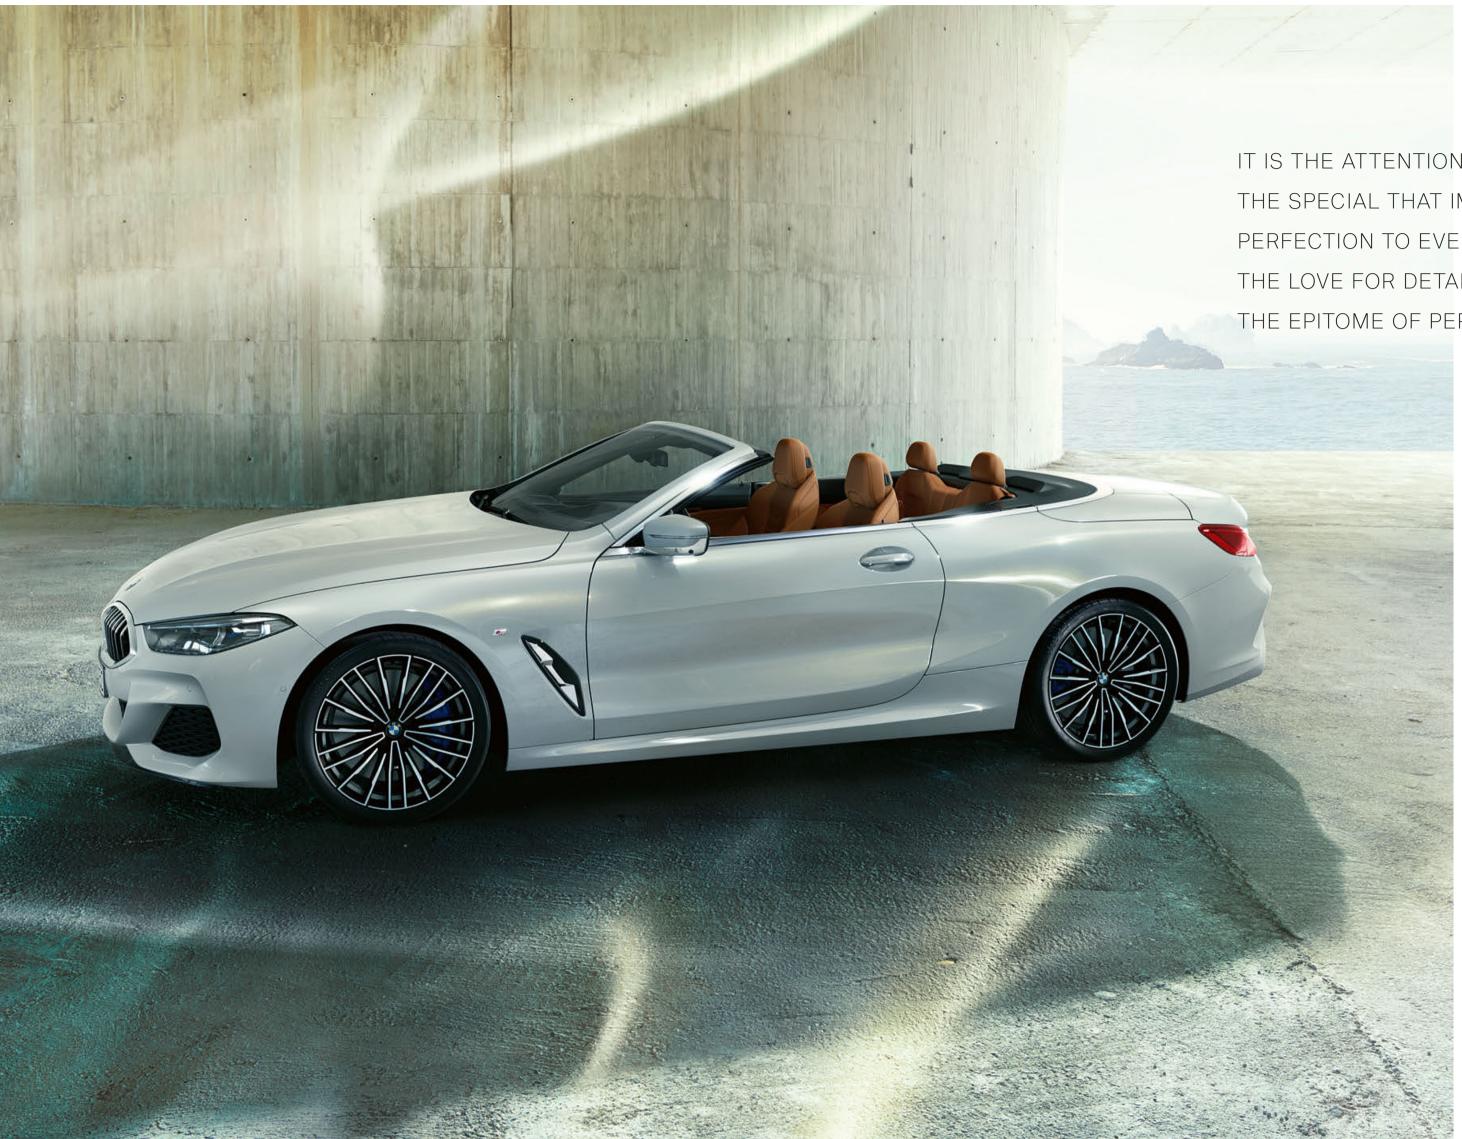

#### THE NEW BMW 8 SERIES CONVERTIBLE - INSPIRED BY BMW INDIVIDUAL. BECAUSE IMAGINATION KNOWS NO BOUNDS.

The special feature – as exclusive as you want it to be: The new BMW 8 Series Convertible, inspired by BMW Individual, spurs the imagination at first glance. Choose from a wide range of high-quality, sophisticated interior and exterior equipment options. Or create exactly the new BMW 8 Series Convertible you've always dreamed of. Because with BMW Individual everything is possible to express your personality. Discover a new, exclusive world: the world of BMW Individual.

The rich, bright colour of the BMW Individual paintwork in Brilliant White metallic is particularly special, which makes the captivating elegant presence of the new BMW 8 Series Convertible even more intensely noticeable. This effect is caused by an elaborate 3-layer paint finish with a particularly high proportion of the Xirallic pigment.