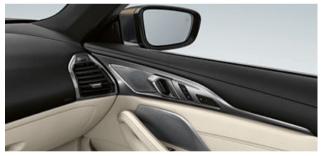

#### ELEGANT SIDE MIRRORS.

The extraordinary geometry of the exterior mirrors is revealed at the first glance: Integrated into the side window rim, the exterior mirror not only optimises the aerodynamics of the vehicle, but also captivates with its delicate and streamlined design. A one-piece, continuous decorative strip look up to the mirror head enables an elegant-dynamic highlight.

#### FUNCTIONAL AND VISUAL HIGHLIGHT AT THE SAME TIME: THE AIR BREATHER.

The precisely elaborated Air Breathers in the front fenders not only enhance the vehicle's aerodynamics, but also serve as a starting point of a course of striking design lines. Their interaction creates a powerful surface play that traces the air flowing along the vehicle.