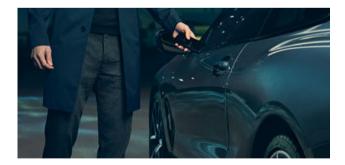

#### OPEN TO NEW EXPERIENCES: THE DIGITAL KEY.

Why put your key in the ignition if you have your Android smartphone with you? The Digital Key<sup>1, 2</sup> allows you to lock and unlock your BMW and even start the engine without needing a physical key. It can be downloaded to your Android smartphone<sup>3, 4</sup> using the BMW Connected app and shared with family and friends.The term is one year.