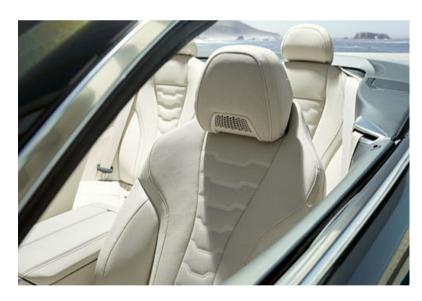

### SPORTINESS, EXPRESSED IN ELEGANCE.

Freedom to the horizon: The interior reflects the extroverted sporty yet characteristically elegant character of the new BMW 8 Series Convertible: Its consistent driver orientation is just as impressive as its sophisticated details, such as individually foldable rear seats for extended and even more flexible use of the luggage compartment. At the same time, remarkable design details such as the harmonious interior lighting or sparkling glass applications<sup>1</sup> on selected control elements create an atmosphere that spreads elegance and extravagance. The new BMW 8 Series Convertible unfolds a unique world of dynamic luxury that fascinates anew every time you drive.

<sup>1</sup>Available as optional equipment.

A HIGH-QUALITY GENUINE LEATHER LOOP ON THE BACK OF THE DRIVER AND FRONT PASSENGER SEATS ALLOWS THEM TO BE FOLDED FORWARD QUICKLY AND COMFORTABLY.