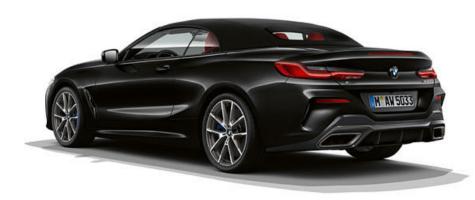

#### SPORTY PRESENCE, FROM EVERY PERSPECTIVE: THE WIDE REAR.

The rear of the vehicle appears remarkably wide and powerful, which is particularly impressive when the softtop is open. The third rear light, which is integrated into the boot lid, also reduces the height effect visually and closes the rear harmoniously upwards.

The new BMW 8 Series Convertible, with its elongated shape, looks captivating in the side view both when closed and open. The compactly cut softtop creates a striking, distinct notchback silhouette.