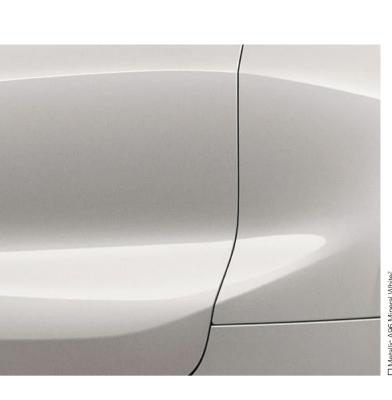

The rich, bright colour of the BMW Individual paintwork in Brilliant White metallic is particularly special, which makes the captivating elegant presence of the new BMW 8 Series Convertible even more intensely noticeable. This effect is caused by an elaborate 3-layer paint finish with a particularly high proportion of the Xirallic pigment.

the surface is created during the finishing process by repeatedly applying and polishing deep black piano finish. The result is an incredible colour depth.

DISCOVER THE WHOLE RANGE OF BMW INDIVIDUAL EQUIPMENT FOR THIS MODEL. WITH THE BMW CATALOGUES APP FOR IOS AND ANDROID.