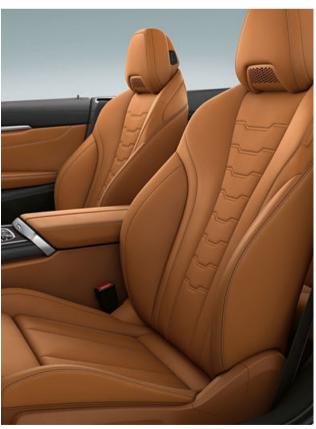

## SPORTY IN WHITE. CLASSIC IN COPPER.

ELEGANT ACROSS THE BOARD

STRIKING AND STYLISH AT THE SAME TIME: THE BMW INDIVIDUAL EXTENDED LEATHER TRIM 'MERINO' IN IVORY WHITE GIVES THE INTERIOR A PARTICULARLY SPACIOUS AND ELEGANT ATMOSPHERE.

## REAL HIGH-FLYER. LUXURY BEYOND THE COMFORT ZONE

CLASSIC DETAILS THAT INDULGE THE EYES: THE FINELY GRAINED INTERIOR TRIM FINISHERS IN FINE-WOOD TRIM 'FINELINE' COPPER EFFECT HIGH-GLOSS

Enjoy the unique combination of high performance and luxury: The Multifunction seats<sup>1, 2</sup> in the BMW Individual extended leather trim 'Merino' in Cognac<sup>1,2</sup> make an impression not only with the cleverly designed perforation and decorative stitching in contrasting colours, but also with comfortable ergonomic seating with numerous adjustment options. The interior trim finishers in Fine-wood trim 'Fineline' copper effect high-gloss<sup>2</sup> additionally set exclusive accents.

<sup>1</sup> Standard for M850i xDrive. <sup>2</sup> Available as optional equipment.

LUXURY FOR THE EYES: THE BMW INDIVIDUAL EXTENDED LEATHER TRIM 'MERINO' IN COGNAC CAPTIVATES WITH IMPECCABLE, HIGH-CLASS QUALITY AND ALSO WITH ITS CHARACTERFUL COLOURING