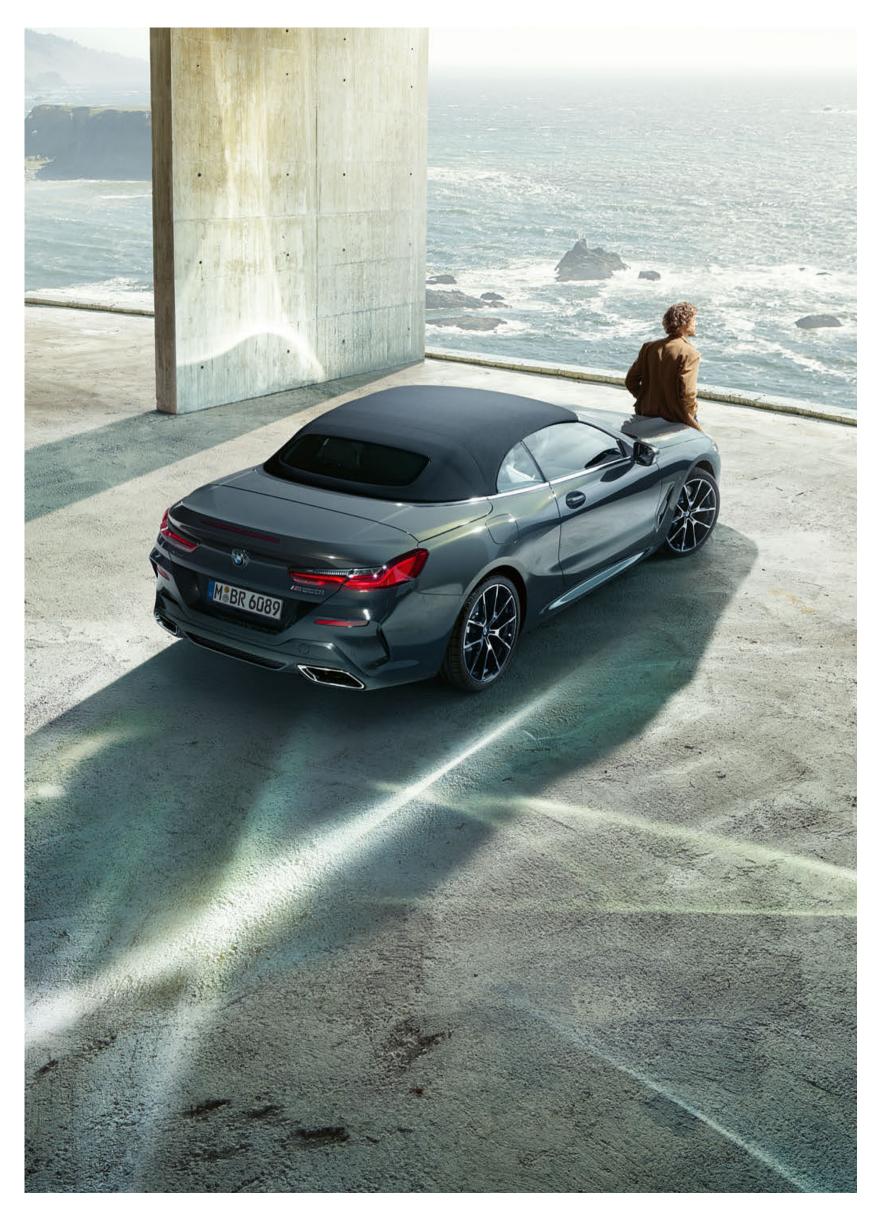

#### SPORTY PRESENCE, FROM EVERY PERSPECTIVE: THE WIDE REAR.

The rear of the vehicle appears remarkably wide and powerful, which is particularly impressive when the softtop is open. The third rear light, which is integrated into the boot lid, also reduces the height effect visually and closes the rear harmoniously upwards.

The new BMW 8 Series Convertible, with its elongated shape, looks captivating in the side view both when closed and open. The compactly cut softtop creates a striking, distinct notchback silhouette.

### THE EXTERIOR DESIGN.

Dynamic elegance, open to the top: The exterior design of the new BMW 8 Series Convertible combines sportiness, exclusive style and that certain something to create a charming overall appearance. Inspired by the BMW 8 Series Coupé, it combines its racing DNA with its very own, perfectly shaped character. Starting with the fascinating curve of the headlights through the flowing silhouette to the finale of the flat rear lights that underline the width: Everything on the new BMW 8 Series Convertible makes you want the exhilarating feeling of freedom that makes every journey a unique experience.