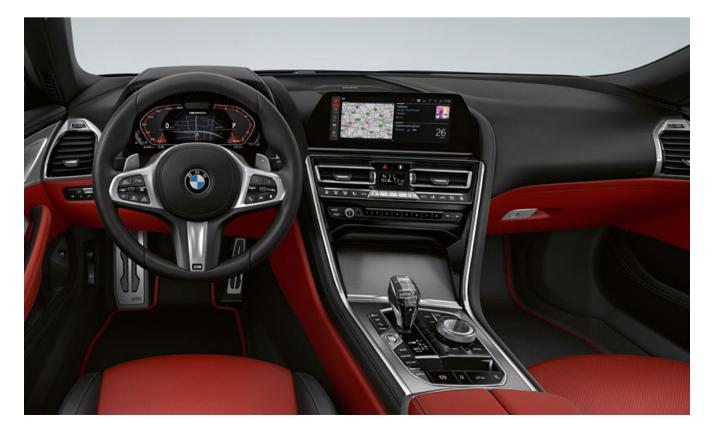

#### AT THE CENTRE OF ATTENTION: DRIVER ORIENTATION.

In the cockpit of the new BMW 8 Series Convertible, everything is aligned to the driver. Each control element is ergonomically placed exactly where it can be optimally reached. In that way, the driver has everything under control and can completely focus on the most important thing: absolute driving pleasure.

#### INNOVATIVE INFORMATION: BMW LIVE COCKPIT PROFESSIONAL WITH INNOVATIVE OPERATING CONCEPT.

The BMW Live Cockpit Professional with navigation function includes a high-quality display network consisting of a highresolution 10.25" Control Display that can be operated by touch and a fully digital 12.3" instrument display.