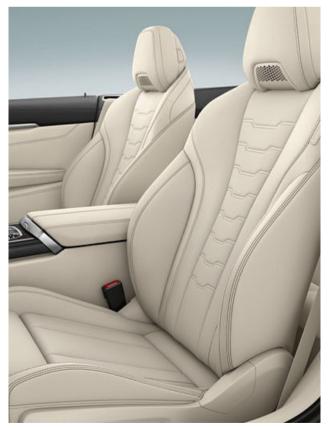

### SPORTINESS, EXPRESSED IN ELEGANCE.

Freedom to the horizon: The interior reflects the extroverted sporty yet characteristically elegant character of the new BMW 8 Series Convertible: Its consistent driver orientation is just as impressive as its sophisticated details, such as individually foldable rear seats for extended and even more flexible use of the luggage compartment. At the same time, remarkable design details such as the harmonious interior lighting or sparkling glass applications<sup>1</sup> on selected control elements create an atmosphere that spreads elegance and extravagance. The new BMW 8 Series Convertible unfolds a unique world of dynamic luxury that fascinates anew every time you drive.

#### TO FIND RELAXATION IS LUXURY: MULTIFUNCTION SEATS FOR DRIVER AND FRONT PASSENGER.

The Multifunction seats<sup>1,2</sup> for driver and front passenger offer comprehensive adjustment possibilities and exceptional seating comfort and safety. This way, the seats can be optimally adapted to personal requirements by an electric backrest width adjustment, a variable lumbar support and a manual seat depth adjustment.