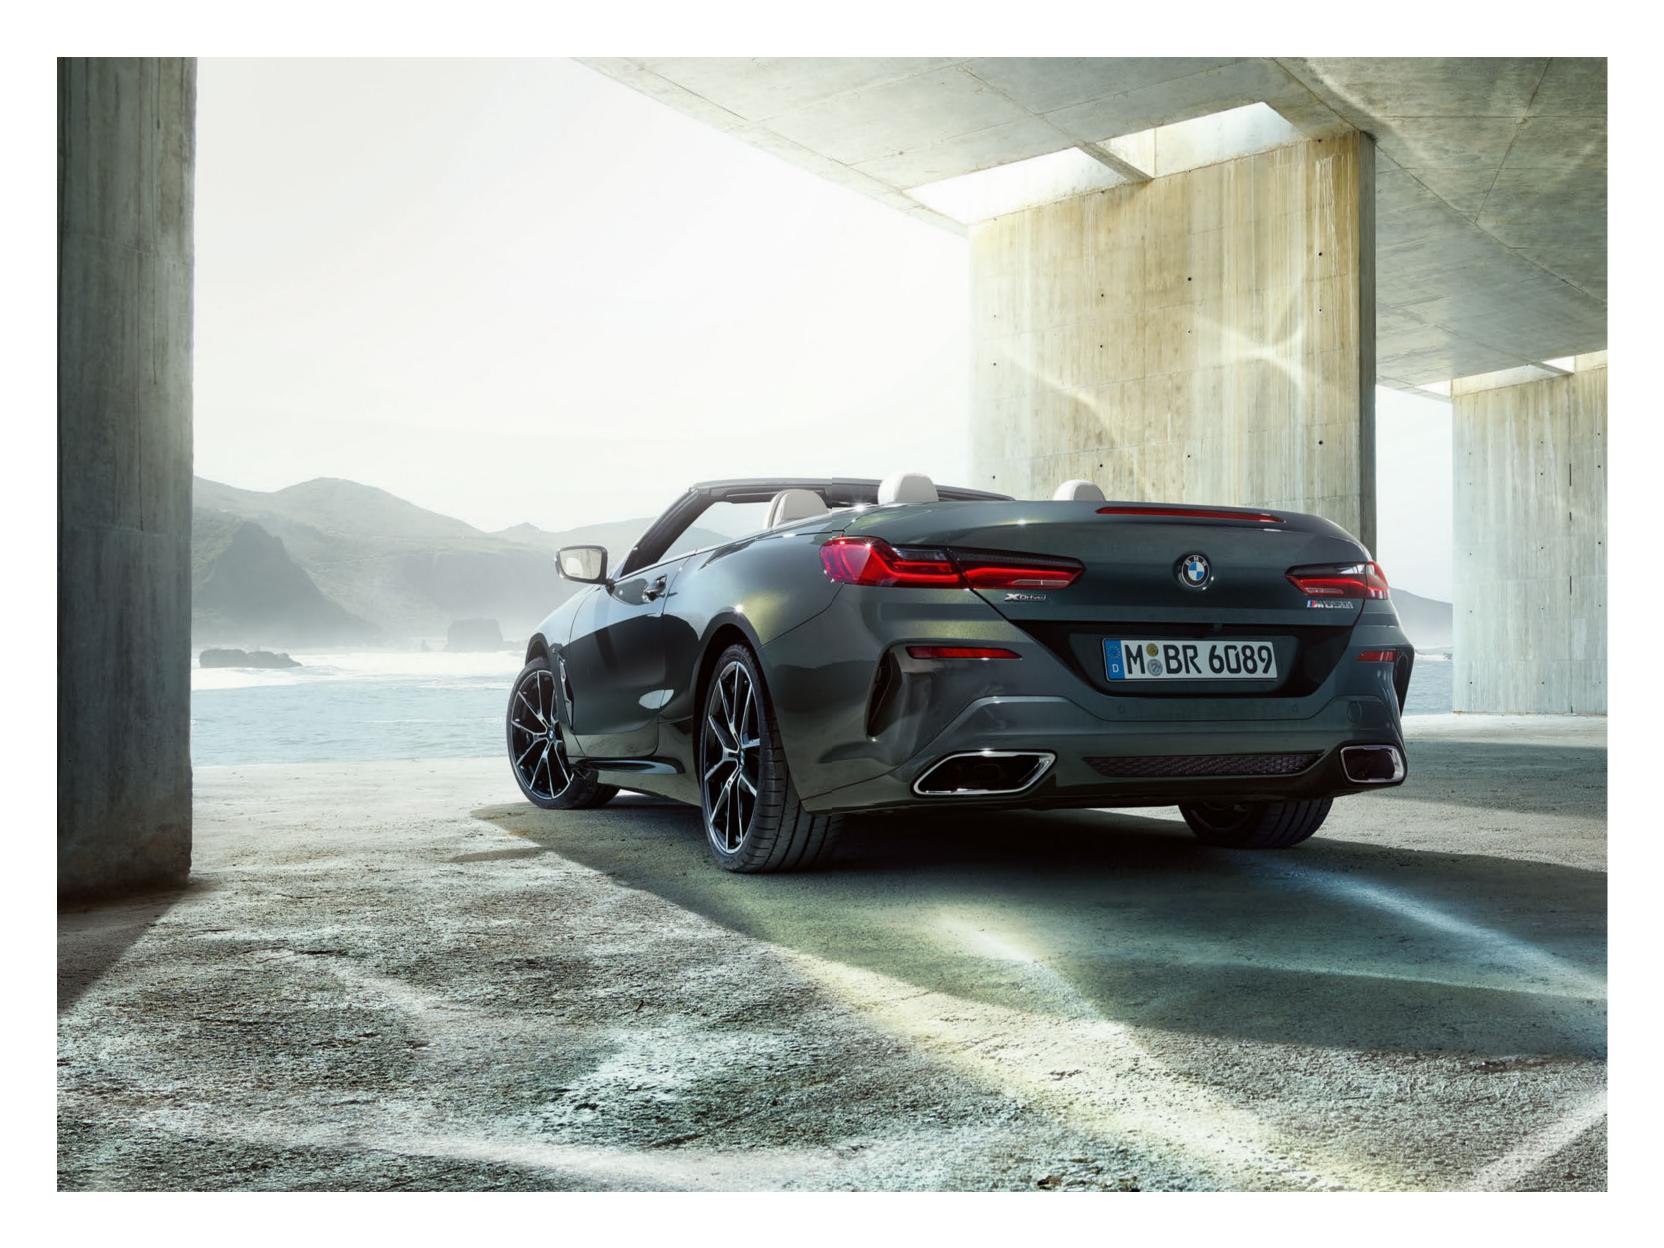

#### SPORTY PRESENCE, FROM EVERY PERSPECTIVE: THE WIDE REAR.

The rear of the vehicle appears remarkably wide and powerful, which is particularly impressive when the softtop is open. The third rear light, which is integrated into the boot lid, also reduces the height effect visually and closes the rear harmoniously upwards.

The new BMW 8 Series Convertible, with its elongated shape, looks captivating in the side view both when closed and open. The compactly cut softtop creates a striking, distinct notchback silhouette.

### THE EXTERIOR DESIGN.

Dynamic elegance, open to the top: The exterior design of the new BMW 8 Series Convertible combines sportiness, exclusive style and that certain something to create a charming overall appearance. Inspired by the BMW 8 Series Coupé, it combines its racing DNA with its very own, perfectly shaped character. Starting with the fascinating curve of the headlights through the flowing silhouette to the finale of the flat rear lights that underline the width: Everything on the new BMW 8 Series Convertible makes you want the exhilarating feeling of freedom that makes every journey a unique experience.