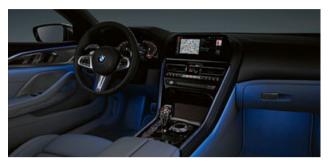

ATMOSPHERE UP TO THE FINEST NUANCES: THE AMBIENT LIGHT.

The ambient light produces, through numerous LED lights, a pleasant lighting mood in the interior and a special sense of space in the dark. Colours, brightness and colour scenarios can be adjusted individually. The equipment includes contour and map pocket lighting as well as light guides in the centre console.