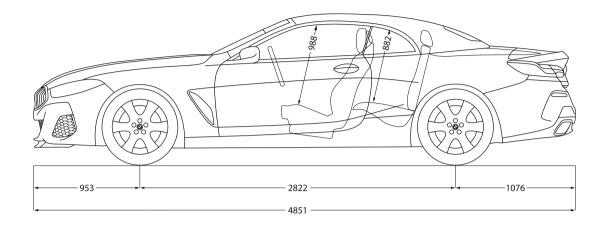

## TECHNICAL VALUES.

M850i xDRIVE

840d xDRIVE

|                                                                      |             | IVIOJUI XDRIVE                   | 6400 XDRIVE                      |
|----------------------------------------------------------------------|-------------|----------------------------------|----------------------------------|
| Weight                                                               |             |                                  |                                  |
| Unladen weight EU (xDrive) 1                                         | kg          | 2090                             | 2030                             |
| Max. permissible weight (xDrive)                                     | kg          | 2515                             | 2485                             |
| Permitted load (xDrive)                                              | kg          | 500                              | 530                              |
| Luggage compartment capacity                                         |             | 280-350                          | 280-350                          |
| Engine <sup>3,4</sup>                                                |             |                                  |                                  |
| Cylinders/valves                                                     |             | 8/4                              | 6/4                              |
| Capacity                                                             | CC          | 4395                             | 2993                             |
| Rated output/rated engine speed                                      | kW (hp)/rpm | 390 (530)/5500–6000              | 235 (320)/4400                   |
| Max. torque/engine speed                                             | Nm/rpm      | 750/1800-4600                    | 700/1750-2250                    |
| Power transmission                                                   |             |                                  |                                  |
| Type of drive                                                        |             | All-wheel                        | All-wheel                        |
| Standard transmission                                                |             | Steptronic Sport<br>transmission | Steptronic Sport<br>transmission |
| Performance                                                          |             |                                  |                                  |
| Top speed (xDrive)                                                   | km/h        | 250²                             | 250 <sup>2</sup>                 |
| Acceleration (xDrive) 0–100 km/h                                     | S           | 3.9                              | 5.2                              |
| Consumption <sup>3,4</sup> – all engines conform to the EU6 standard |             |                                  |                                  |
| Urban (xDrive)                                                       | l/100 km    | 13.3–13.6                        | 7.3–7.4                          |
| Extra-urban (xDrive)                                                 | l/100 km    | 7.9–8.0                          | 5.1–5.6                          |
| Combined (xDrive)                                                    | l/100 km    | 9.9–10.0                         | 5.9–6.3                          |
| Exhaust emissions standard (type-certified)                          |             | EU6d-temp                        | EU6d-temp                        |
| $CO_2$ emissions, combined (xDrive)                                  | g/km        | 225-229                          | 155–165                          |
| Tank capacity, approx.                                               |             | 68                               | 68                               |
| Wheels/tyres                                                         |             |                                  |                                  |
| Tyre dimensions                                                      | km          | 245/35 R 20 Y<br>275/30 R 20 Y   | 245/45 R 18 Y<br>275/40 R 18 Y   |
| Wheel dimensions                                                     | km          | 8 J x 20<br>9 J x 20             | 8 J x 18<br>9 J x 18             |
| Material                                                             | km          | Light alloy                      | Light alloy                      |

The dimensions specified apply for the BMW M850i xDrive Convertible.

<sup>1</sup> The EC unladen weight refers to a vehicle with standard equipment and does not include any optional extras. The unladen weight includes a 90% full tank and a driver weight of 75 kg.
 <sup>2</sup> Electronically limited.
 <sup>3</sup> Performance data of petrol engines apply to vehicles using RON 98 fuel. Fuel consumption data apply to vehicles using reference fuels in accordance with EU Regulation 2007/715. Unleaded RON 91 and higher with a maximum ethanol content of 10% (E10) may also be used. BMW recommends RON 95 super unleaded petrol.
 <sup>4</sup> The data for fuel consumption, CO<sub>2</sub> emissions and energy consumption are determined in accordance with the measurements processes as defined by European Regulation (EU) 2007/715 in the applicable version. Data refer to a vehicle with base-level equipment in Germany, and the ranges account for differences according to the selected wheel and tyre size and the optional equipment and may change during the configuration process. Figures have been determined on the basis of the new WLTP test cycle and have been converted back into NEDC figures for comparability.