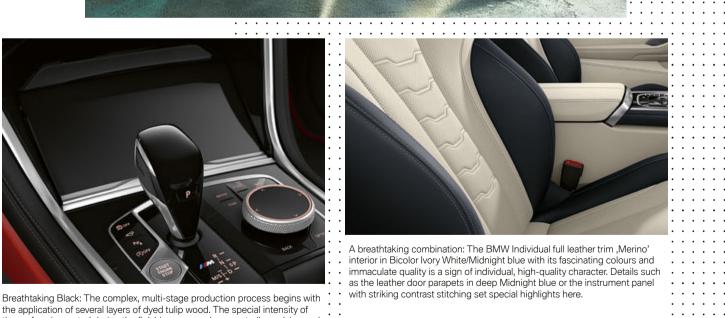

#### ALSO LUXURY CAN BE EXPANDED: LEATHER ,MERINO' WITH EXTENDED CONTENTS.

The leather of the BMW Individual extended leather trim ,Merino<sup>41,2</sup> is already meticulously selected in the raw material selection, so that only absolutely flawless quality is used. It is completely dyed through without artificial embossing or surface treatment and immediately makes the highest demands on the interior feel-able and visible.

Get in and experience elegance across the board: Take a seat on the Multifunction seats<sup>1,2</sup> in the BMW Individual extended leather trim 'Merino' in Ivory White<sup>1, 2</sup>. In the stylish interplay with the interior trim finishers in Fine-wood trim ,Fineline' copper effect<sup>2</sup> high-gloss, they are a real highlight for luxury-indulgent eyes that recognise what is special in every detail.

## SPORTY IN WHITE. CLASSIC IN COPPER.

ELEGANT ACROSS THE BOARD

STRIKING AND STYLISH AT THE SAME TIME: THE BMW INDIVIDUAL EXTENDED LEATHER TRIM 'MERINO' IN IVORY WHITE GIVES THE INTERIOR A PARTICULARLY SPACIOUS AND ELEGANT ATMOSPHERE.