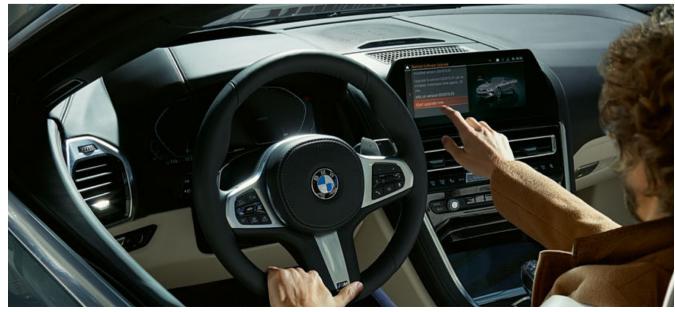

# UNLIMITED CONNECTIVITY FOR INNOVATIVE INFORMATION.

"HEY BMW": THE BMW INTELLIGENT PERSONAL ASSISTANT.

'Hello, BMW. Who are you?' Wouldn't it be incredible if your BMW acted like your personal assistant? Communicate in a new and easy way with your vehicle using the BMW Intelligent Personal Assistant<sup>1,2</sup>, It knows you, learns your behaviours to improve every day and helps out whatever the situation. It can explain everything about your vehicle and help you get better acquainted with your BMW. You can even assign your own personal activation word.

#### INNOVATIVE INFORMATION: BMW LIVE COCKPIT PROFESSIONAL WITH INNOVATIVE OPERATING CONCEPT.

The BMW Live Cockpit Professional with navigation function includes a high-quality display network consisting of a highresolution 10.25" Control Display that can be operated by touch and a fully digital 12.3" instrument display.