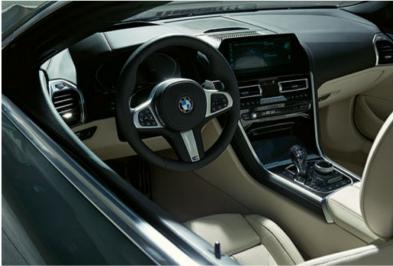

#### AT THE CENTRE OF ATTENTION: DRIVER ORIENTATION.

In the cockpit of the new BMW 8 Series Convertible, everything is aligned to the driver. Each control element is ergonomically placed exactly where it can be optimally reached. In that way, the driver has everything under control and can completely focus on the most important thing: absolute driving pleasure.

#### INNOVATIVE INFORMATION: BMW LIVE COCKPIT PROFESSIONAL WITH INNOVATIVE OPERATING CONCEPT.

The BMW Live Cockpit Professional with navigation function includes a high-quality display network consisting of a highresolution 10.25" Control Display that can be operated by touch and a fully digital 12.3" instrument display.