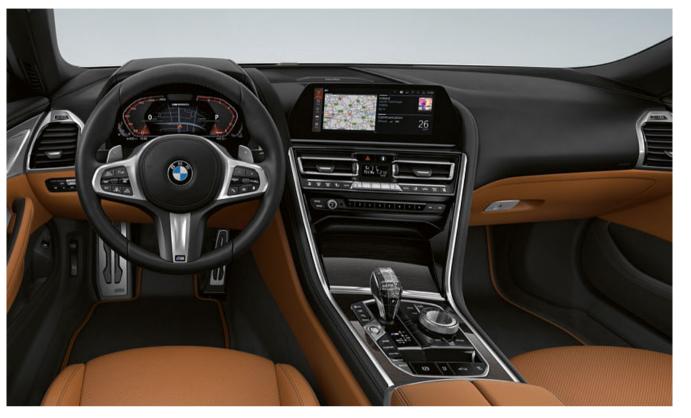

#### AT THE CENTRE OF ATTENTION: DRIVER ORIENTATION.

In the cockpit of the new BMW 8 Series Convertible, everything is aligned to the driver. Each control element is ergonomically placed exactly where it can be optimally reached. In that way, the driver has everything under control and can completely focus on the most important thing: absolute driving pleasure.

#### INNOVATIVE INFORMATION: BMW LIVE COCKPIT PROFESSIONAL WITH INNOVATIVE OPERATING CONCEPT.

The BMW Live Cockpit Professional with navigation function includes a high-quality display network consisting of a highresolution 10.25" Control Display that can be operated by touch and a fully digital 12.3" instrument display.