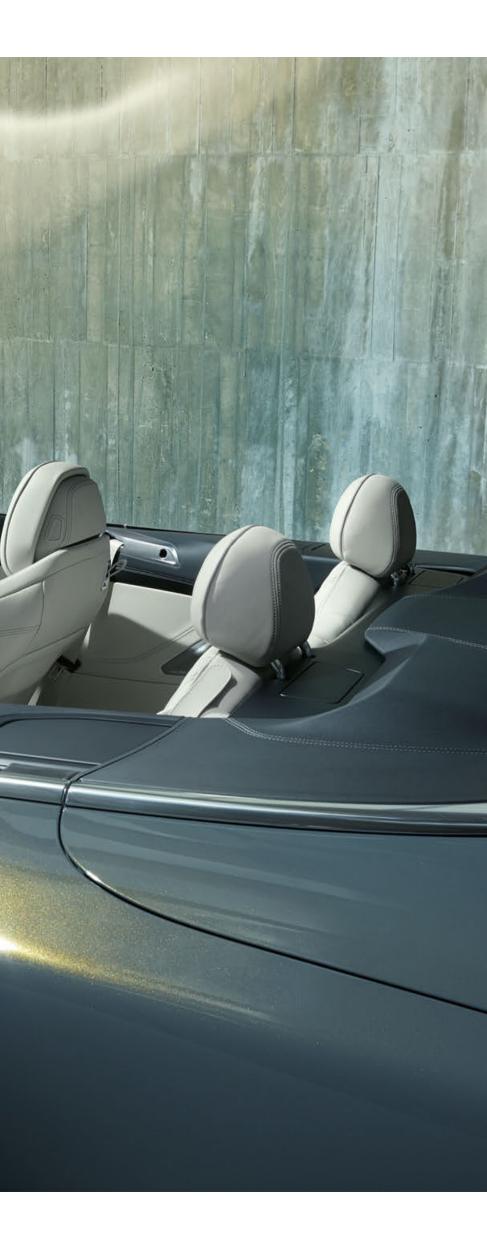

### SPORTINESS, EXPRESSED IN ELEGANCE.

Freedom to the horizon: The interior reflects the extroverted sporty yet characteristically elegant character of the new BMW 8 Series Convertible: Its consistent driver orientation is just as impressive as its sophisticated details, such as individually foldable rear seats for extended and even more flexible use of the luggage compartment. At the same time, remarkable design details such as the harmonious interior lighting or sparkling glass applications<sup>1</sup> on selected control elements create an atmosphere that spreads elegance and extravagance. The new BMW 8 Series Convertible unfolds a unique world of dynamic luxury that fascinates anew every time you drive.

<sup>1</sup>Available as optional equipment.

A HIGH-QUALITY GENUINE LEATHER LOOP ON THE BACK OF THE DRIVER AND FRONT PASSENGER SEATS ALLOWS THEM TO BE FOLDED FORWARD QUICKLY AND COMFORTABLY.