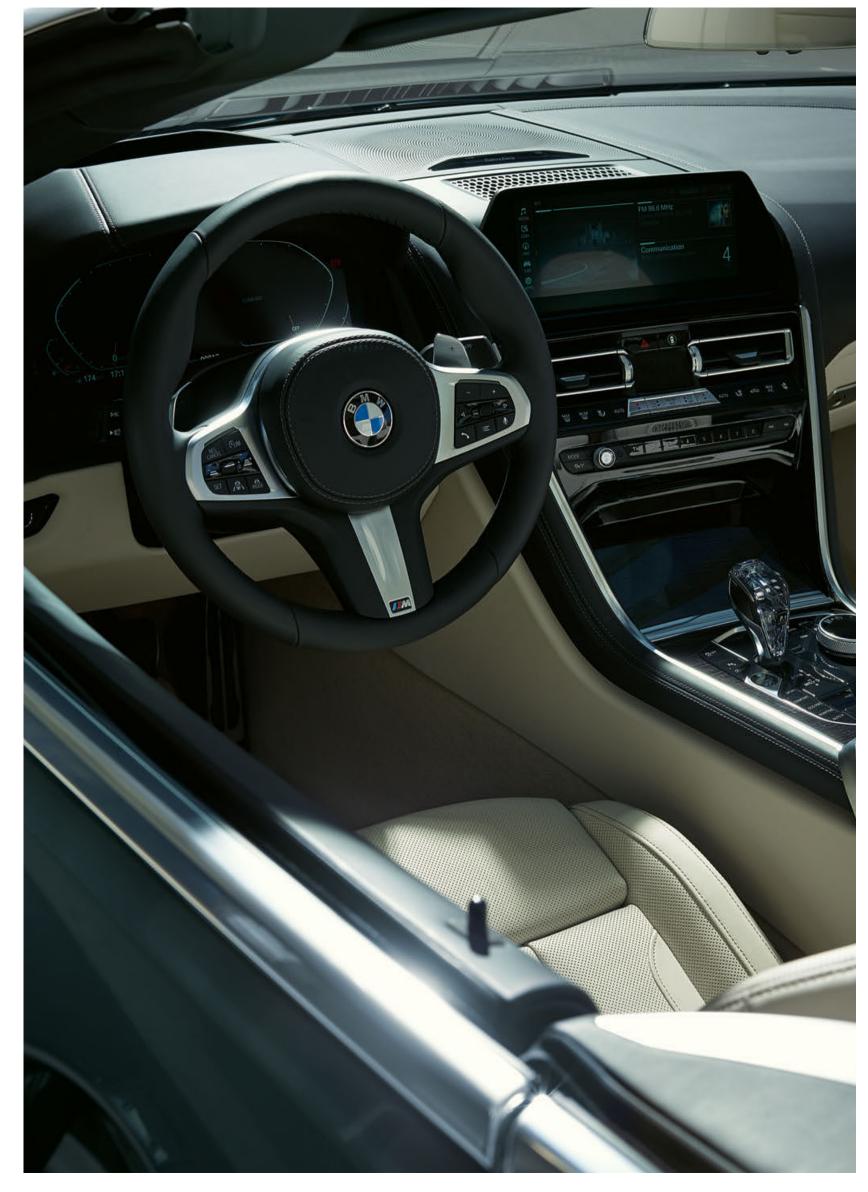

#### AT THE CENTRE OF ATTENTION: DRIVER ORIENTATION.

In the cockpit of the new BMW 8 Series Convertible, everything is aligned to the driver. Each control element is ergonomically placed exactly where it can be optimally reached. In that way, the driver has everything under control and can completely focus on the most important thing: absolute driving pleasure.

#### INNOVATIVE INFORMATION: BMW LIVE COCKPIT PROFESSIONAL WITH INNOVATIVE OPERATING CONCEPT.

The BMW Live Cockpit Professional with navigation function includes a high-quality display network consisting of a highresolution 10.25" Control Display that can be operated by touch and a fully digital 12.3" instrument display.