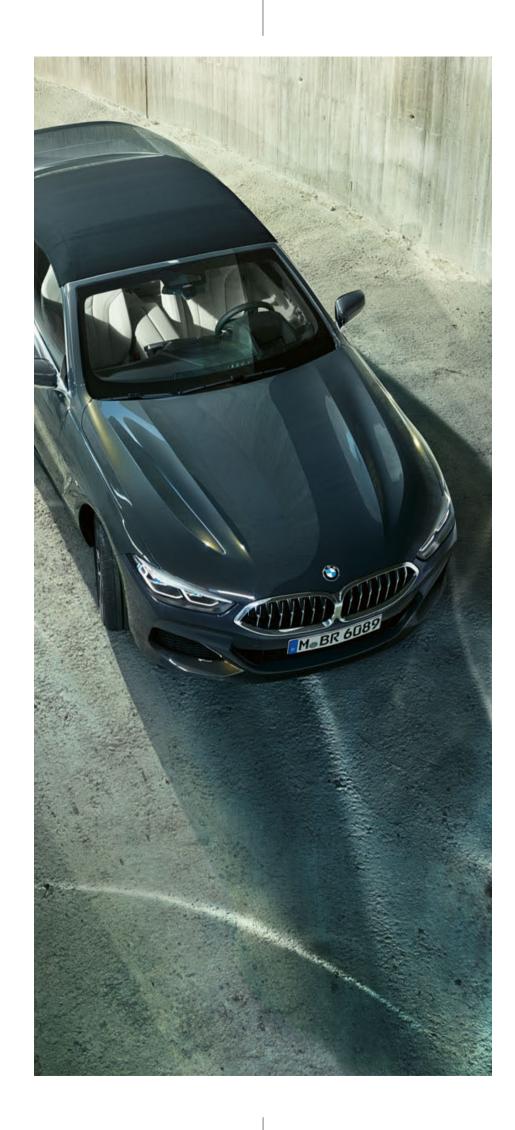

### THE EXTERIOR DESIGN.

Dynamic elegance, open to the top: The exterior design of the new BMW 8 Series Convertible combines sportiness, exclusive style and that certain something to create a charming overall appearance. Inspired by the BMW 8 Series Coupé, it combines its racing DNA with its very own, perfectly shaped character. Starting with the fascinating curve of the headlights through the flowing silhouette to the finale of the flat rear lights that underline the width: Everything on the new BMW 8 Series Convertible makes you want the exhilarating feeling of freedom that makes every journey a unique experience.

The new BMW 8 Series Convertible, with its elongated shape, looks captivating in the side view both when closed and open. The compactly cut softtop creates a striking, distinct notchback silhouette.

#### SPORTY PRESENCE, FROM EVERY PERSPECTIVE: THE WIDE REAR.

The rear of the vehicle appears remarkably wide and powerful, which is particularly impressive when the softtop is open. The third rear light, which is integrated into the boot lid, also reduces the height effect visually and closes the rear harmoniously upwards.