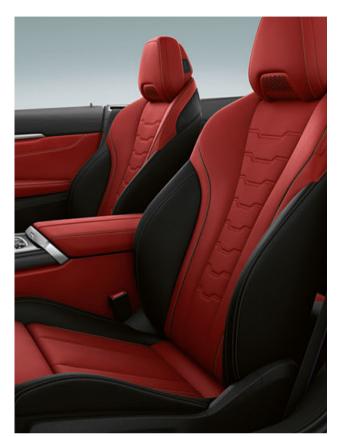

### SPORTINESS, EXPRESSED IN ELEGANCE.

Freedom to the horizon: The interior reflects the extroverted sporty yet characteristically elegant character of the new BMW 8 Series Convertible: Its consistent driver orientation is just as impressive as its sophisticated details, such as individually foldable rear seats for extended and even more flexible use of the luggage compartment. At the same time, remarkable design details such as the harmonious interior lighting or sparkling glass applications<sup>1</sup> on selected control elements create an atmosphere that spreads elegance and extravagance. The new BMW 8 Series Convertible unfolds a unique world of dynamic luxury that fascinates anew every time you drive.

#### TO FIND RELAXATION IS LUXURY: MULTIFUNCTION SEATS FOR DRIVER AND FRONT PASSENGER.

The Multifunction seats<sup>1,2</sup> for driver and front passenger offer comprehensive adjustment possibilities and exceptional seating comfort and safety. This way, the seats can be optimally adapted to personal requirements by an electric backrest width adjustment, a variable lumbar support and a manual seat depth adjustment.