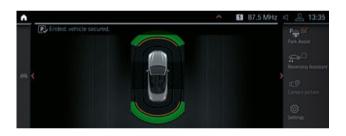

#### JOY EVEN WHEN PARKING: PARKING ASSISTANT PLUS.

Parking Assistant Plus<sup>1</sup> makes parking and manoeuvring the vehicle easier. It features among others the Surround View system including Top View, Panorama View and Remote 3D View<sup>2</sup>, as well as a lateral parking aid, the Parking Assistant with linear guidance and Reversing Assistant.

Available as optional equipment.
 Remote Services are required for the use of Remote 3D View.